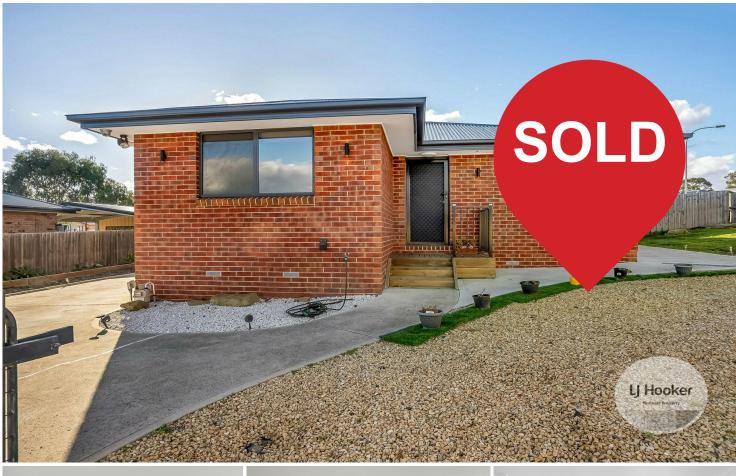

# Old Beach, 2 Barrob Street

Investment Opportunity: Contemporary Family Home with High Rental Yield

Introducing 2 Barrob Street, Old Beach—an outstanding investment opportunity with a contemporary edge. Built in 2014 and currently tenanted for \$550 per week until May 2025, this property promises a reliable income stream and a hassle-free investment.

3 [ 2 ÷ 21

For Sale Offers Over \$575,000

View ljhooker.com.au/5S11FCS

Contact Nitin Joshi 0452 106 293 njoshi@ljhookerpinnacle.com

LJ Hooker Pinnacle Property (03) 6272 8177

**Disclaimer:** All information contained therein is gathered from relevant third parties sources. We cannot guarantee or give any warranty about the information provided. Interested parties must rely solely on their own enquiries. Outdoor Appeal: The large entertaining deck, fully fenced yard, and cubby house make this home attractive to families. Additionally, the partially enclosed shed provides extra storage or workspace, enhancing the property's versatility.