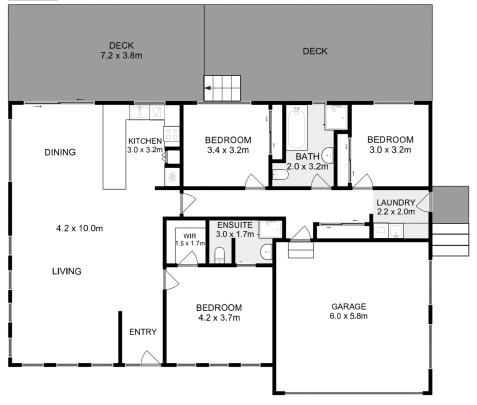

## **Idyllic Family Home**

Family homes situated in the convenient suburb of Old Beach are popular. This beautiful property will be no different. With 3 spacious bedrooms, 2 well-appointed bathrooms, generous living space and a double garage, all set on a generous mostly level land area of 801.00 sqm, this home will appeal to a family looking for a relaxed lifestyle close to the foreshore and parklands.

### **More About this Property**

| Property ID   | 5WRTFCS                                                                                                                       |
|---------------|-------------------------------------------------------------------------------------------------------------------------------|
| Property Type | House                                                                                                                         |
| House Size    | 229 m2                                                                                                                        |
| Land Area     | 801 m2                                                                                                                        |
| Including     | Air Conditioning Toilets (2) Courtyard Balcony Deck Dishwasher Outdoor Entertaining Secure Parking Fully Fenced Remote Garage |

### LJ Hooker Pinnacle Property Rentals (03) 6272 8177

122 Murray Street, HOBART TAS 7000 pinnacleproperty.ljhooker.com.au | hello@ljhookerpinnacle.com

Total Approx. House Area : 180 sqm Inc Garage

Total Approx. Outbuilding Area: 5 sqm

All measurements are internal and approximate. This plan is a sketch for illustration, not valuation.

Produced by Open2view.com