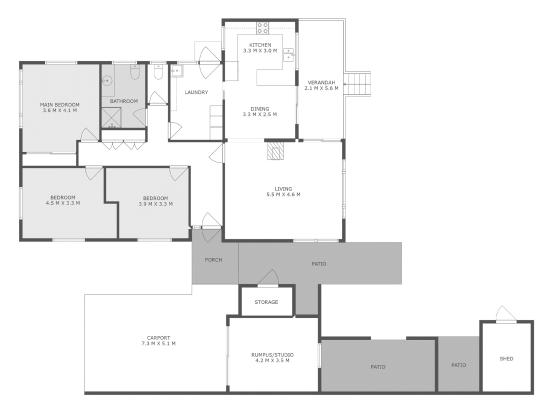

With 3-bedrooms, 1-bathroom, and on a generous 673.00 sqm parcel of land, allowing plenty of space for your family to grow, play, and flourish. The spacious bedrooms provide a serene space for relaxation, while the bathroom is designed with functionality and

The property also boasts a bonus space, that could lend itself to be, a studio, a study or even a games room the options are endless. This home is not just bricks and mortar, it's a place where love resides, memories are created, friends are always welcome, and laughter never ends.

## 14 Morrisby Road, Old Beach

Total approx. floor area: 141m²

Areas and dimensions are approximate and therefore this floor plan should only be used for illustrative purposes.

Real Estate Marketing by **nextcreative.com.au** 