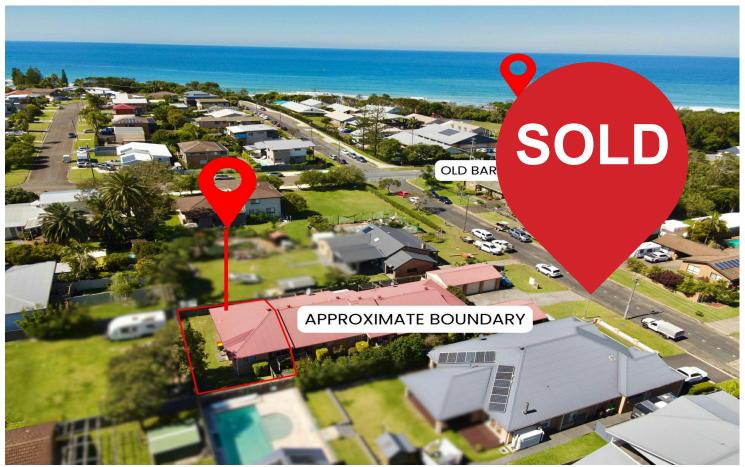

# Old Bar, 5/23 Smith Street

# PRIME POSITION - CLOSE TO BEACH, SCHOOL AND TOWN CENTRE

When it comes to real estate it's all about location, and 5/23 Smith Street is a prime position! Currently leased to great tenants it would make an ideal investment property.

As you can see from the photos and video, it's so close to everthing! Just a 200m walk to the school track beach access, the same to Flow Bar and Restaurant, and just 600m walk to the town centre (all approximate distances).