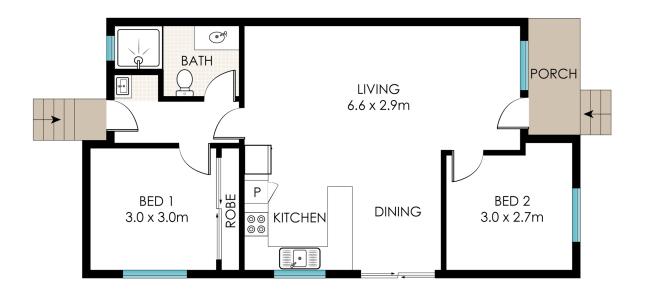

#### Adam Stevenson 0409 607 967

a.stevenson@ljhooker.com.au

- 2 bedrooms
- Spacious living area
- Lock up garage
- Generous North facing yard, it's rare to find such a large yard with a unit
- Just 5 units in the complex
- Currently leased to A1 tenant wanting to stay long term