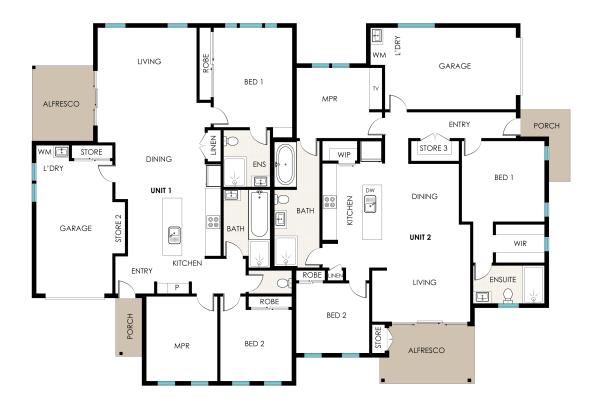

## BRAND NEW DUPLEX READY TO MOVE INTO

This beautiful brand new duplex is now ready to move into. Built by reputable builders with light and airy living spaces, stone benchtops and quality finishes throughout. Make this your first home, investment or something to downsize into with a low maintenance yard leaving you room to enjoy the vibrant coastal lifestyle that Old Bar has to offer.

Surrounded by other modern and quality homes in the exciting new Emeral Fields Estate. Less than a 5 minute\* drive to local beaches, cafes, restaurants and 15 minutes\* to Taree.

- Three good sized bedrooms, ceiling fans and the master with ensuite and walk through robe
- Air conditioned living spaces
- Kitchen with stone benchtops, quality appliances and plenty of space for storage
- Spacious main bathroom
- Covered tiled alfresco area

LJ Hooker Old Bar Beach (02) 6553 7133

- Single electric garage
- Low maintenance yard that is fully fenced
- Move in ready
- NBN connected
- Landscaped gardens with an inviting street appeal

Don't miss your chance to secure this beautiful upmarket duplex in a great location. Call Josh Robards today on 0432 152 706 to book an inspection or find out more.