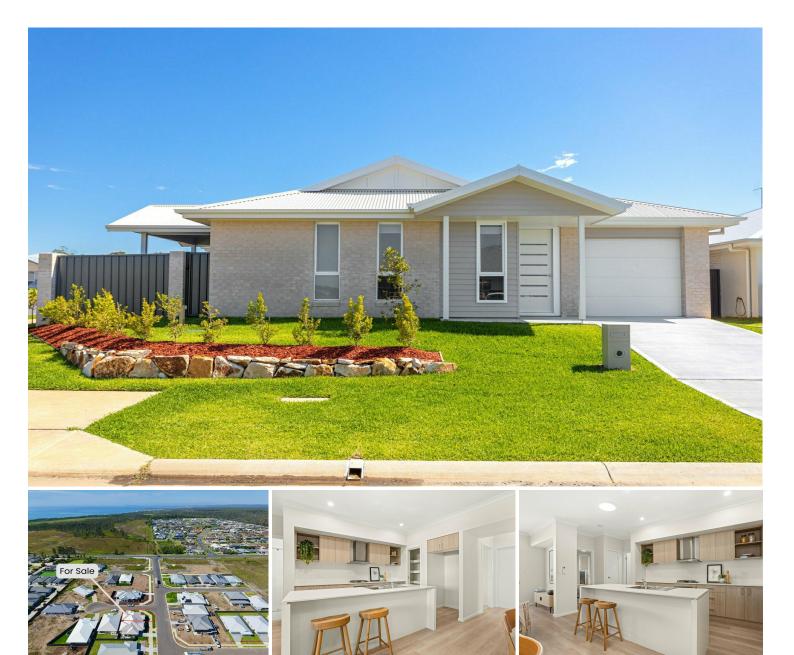

## Old Bar, 1 Surf Close

## BRAND NEW DUPLEX READY TO MOVE INTO

This beautiful brand new duplex is now ready to move into. Built by reputable builders with light and airy living spaces, stone benchtops and quality finishes throughout. Make this your first home, investment or something to downsize into with a low maintenance yard leaving you room to enjoy the vibrant coastal lifestyle that Old Bar has to offer.

Surrounded by other modern and quality homes in the exciting new Emeral Fields Estate. Less than a 5 minute\* drive to local beaches, cafes, restaurants and 15 minutes\* to Taree.

- Three good sized bedrooms, ceiling fans and the master with ensuite and walk through robe
- Air conditioned living spaces
- Kitchen with stone benchtops, quality appliances and plenty of space for storage
- Spacious main bathroom
- Covered tiled alfresco area

LJ Hooker Old Bar Beach (02) 6553 7133

- Single electric garage
- Low maintenance yard that is fully fenced
- Move in ready
- NBN connected
- Landscaped gardens with an inviting street appeal

Don't miss your chance to secure this beautiful upmarket duplex in a great location. Call Josh Robards today on 0432 152 706 to book an inspection or find out more.