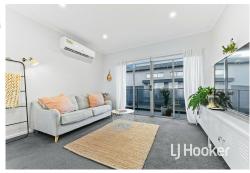

## Offering:

- \* Master bedroom with built in robes plus ensuite & balcony
- \* Bedroom two with a built in robe & balcony
- \* Family bathroom
- \* First floor containing open plan living and dining area
- \* Kitchen with stainless appliances including oven, cooktop, rangehood and dishwasher
- \* The ground floor is a great work from home space or study area
- \* Internal access to the single car garage on remote
- \* Multiple split system heating & cooling systems throughout the home