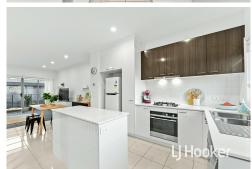

## Offering:

- \* Master bedroom with built in robes plus ensuite & balcony
- \* Bedroom two with a built in robe & balcony
- \* Family bathroom
- \* First floor containing open plan living and dining area
- \* Kitchen with stainless appliances including oven, cooktop, rangehood and dishwasher
- \* The ground floor is a great work from home space or study area
- \* Internal access to the single car garage on remote
- \* Multiple split system heating & cooling systems throughout the home