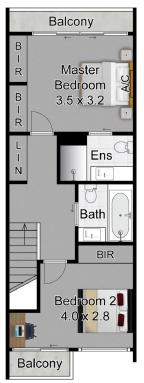

## Offering:

- \* Master bedroom with built in robes plus ensuite & balcony
- \* Bedroom two with a built in robe & balcony
- \* Family bathroom
- \* First floor containing open plan living and dining area
- \* Kitchen with stainless appliances including oven, cooktop, rangehood and dishwasher
- \* The ground floor is a great work from home space or study area
- \* Internal access to the single car garage on remote
- \* Multiple split system heating & cooling systems throughout the home

Second Floor

**Ground Floor** 

First Floor

This drawing is for illustrative purposes only and while every effort has been made to maintain accuracy, prospective purchasers should check all information