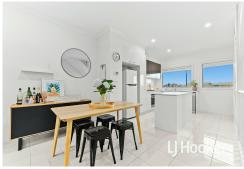

## Offering:

- \* Master bedroom with built in robes plus ensuite & balcony
- \* Bedroom two with a built in robe & balcony
- \* Family bathroom
- \* First floor containing open plan living and dining area
- \* Kitchen with stainless appliances including oven, cooktop, rangehood and dishwasher
- \* The ground floor is a great work from home space or study area
- \* Internal access to the single car garage on remote
- \* Multiple split system heating & cooling systems throughout the home