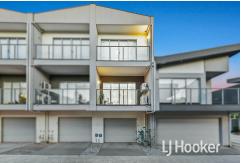

## Offering:

- \* Master bedroom with built in robes plus ensuite & balcony
- \* Bedroom two with a built in robe & balcony
- \* Family bathroom
- \* First floor containing open plan living and dining area
- \* Kitchen with stainless appliances including oven, cooktop, rangehood and dishwasher
- \* The ground floor is a great work from home space or study area
- \* Internal access to the single car garage on remote
- \* Multiple split system heating & cooling systems throughout the home