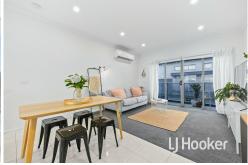

## Offering:

- \* Master bedroom with built in robes plus ensuite & balcony
- \* Bedroom two with a built in robe & balcony
- \* Family bathroom
- \* First floor containing open plan living and dining area
- \* Kitchen with stainless appliances including oven, cooktop, rangehood and dishwasher
- \* The ground floor is a great work from home space or study area
- \* Internal access to the single car garage on remote
- \* Multiple split system heating & cooling systems throughout the home