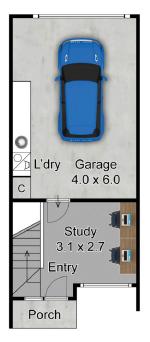

## Offering:

- \* Master bedroom with built in robes plus ensuite & balcony
- \* Bedroom two with a built in robe & balcony
- \* Family bathroom
- \* First floor containing open plan living and dining area
- \* Kitchen with stainless appliances including oven, cooktop, rangehood and dishwasher
- \* The ground floor is a great work from home space or study area
- \* Internal access to the single car garage on remote
- \* Multiple split system heating & cooling systems throughout the home

Second Floor

**Ground Floor** 

First Floor

This drawing is for illustrative purposes only and while every effort has been made to maintain accuracy, prospective purchasers should check all information