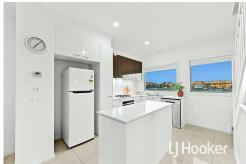

## Offering:

- \* Master bedroom with built in robes plus ensuite & balcony
- \* Bedroom two with a built in robe & balcony
- \* Family bathroom
- \* First floor containing open plan living and dining area
- \* Kitchen with stainless appliances including oven, cooktop, rangehood and dishwasher
- \* The ground floor is a great work from home space or study area
- \* Internal access to the single car garage on remote
- \* Multiple split system heating & cooling systems throughout the home