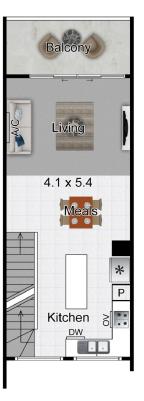

## Offering:

- \* Master bedroom with built in robes plus ensuite & balcony
- \* Bedroom two with a built in robe & balcony
- \* Family bathroom
- \* First floor containing open plan living and dining area
- \* Kitchen with stainless appliances including oven, cooktop, rangehood and dishwasher
- \* The ground floor is a great work from home space or study area
- \* Internal access to the single car garage on remote
- \* Multiple split system heating & cooling systems throughout the home

Second Floor

**Ground Floor** 

First Floor

This drawing is for illustrative purposes only and while every effort has been made to maintain accuracy, prospective purchasers should check all information