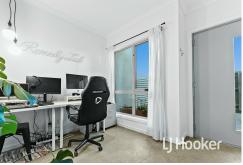

## Offering:

- \* Master bedroom with built in robes plus ensuite & balcony
- \* Bedroom two with a built in robe & balcony
- \* Family bathroom
- \* First floor containing open plan living and dining area
- \* Kitchen with stainless appliances including oven, cooktop, rangehood and dishwasher
- \* The ground floor is a great work from home space or study area
- \* Internal access to the single car garage on remote
- \* Multiple split system heating & cooling systems throughout the home