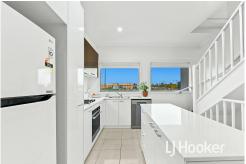

## Offering:

- \* Master bedroom with built in robes plus ensuite & balcony
- \* Bedroom two with a built in robe & balcony
- \* Family bathroom
- \* First floor containing open plan living and dining area
- \* Kitchen with stainless appliances including oven, cooktop, rangehood and dishwasher
- \* The ground floor is a great work from home space or study area
- \* Internal access to the single car garage on remote
- \* Multiple split system heating & cooling systems throughout the home