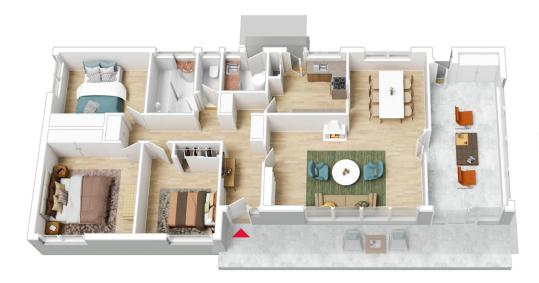

# **More About this Property**

| Property ID   | 1DXHFRF92 |
|---------------|-----------|
| Property Type | House     |
| House Size    | 113.52 m² |
| Land Area     | 996 m²    |
| EER           | 1         |

### LJ Hooker Dickson (02) 6257 2111

36 Woolley Street, DICKSON ACT 2602 dickson.ljhooker.com.au | info@ljhdickson.com.au

The floor plan is not to scale, measurements are indicative and in metres. All features included in this 3D plan are for inspiration purposes only. This is not an exact replica of the property or the position of exterior elements. Plans should not be relied on. Interested parties should make and rely on their own enquiries.