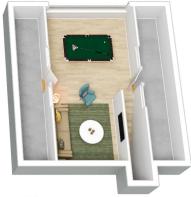

An added attraction is a self-contained studio, perfect for use as a retreat or home office. The enchanting back garden, reflective of O'Connor's essence, showcases mature trees, a thriving vegetable garden, and a delightful chook yard, complemented by a pizza oven, garden shed and dry storage.

# **LJ** Hooker

1st Floor

The floor plan is not to scale, measurements are indicative and in metres. All features included in this 3D plan are for inspiration purposes only. This is not an exact recitica of the property or the position of exterior elements. Plans should not be relied on. Interested parties should make and rely on their own enquiries.

12 Way Street, O'Connor

Produced by **DIAKRIT**