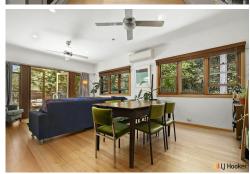

Inside, the original part of the home exudes character with high ceilings, picture rails, timber windows, an open fireplace, and polished Ash floors. The extension integrates

#### **Brenden Mowat**

0430 403 801

brenden.mowat@ljhdickson.com.au

LJ Hooker Dickson (02) 6257 2111

charming family room opens onto a hardwood rear deck through French doors, seamlessly blending the indoor and outdoor spaces.