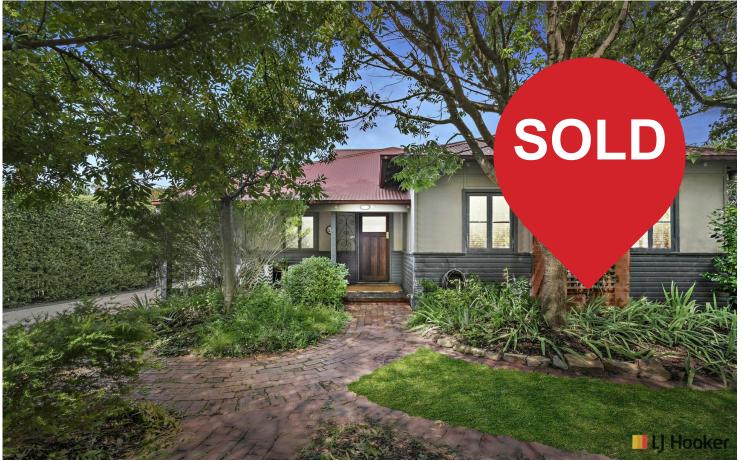

# Tocumwal Heaven!

Auction Location: On Site

Nestled at the terminus of a tranquil cul-de-sac and siding onto parkland, this character home seamlessly blends historical charm with modern elegance. Architecturally extended and thoughtfully renovated, 12 Way Street exudes timeless allure.

Boasting a delightful fae, discreetly shielded by a high, private hedge, the heritage listing in O'Connor's esteemed 'Tocumwal Precinct' ensures an enduring streetscape. Behind the hedge, you will follow a meandering path of Canberra red bricks to uncover an inviting front verandah, reminiscent of a bygone era.

#### At a glance:

- -Architecturally extended Tocumwal
- -Iconic 'keyhole' tree-lined street
- -Open fireplace
- -Ducted gas heating
- -Reverse cycle air conditioning
- -Character features including high ceilings, timber windows and picture rails
- -Polished Ash floors
- -French doors opening onto deck from bedroom, bathroom and living
- -Separate self-contained studio
- -Established private gardens with vegie patches and chook yard
- -9-minute walk to O'Connor shops
- -In the catchment for Turner Primary, O'Connor Cooperative School, Lyneham High and Dickson College