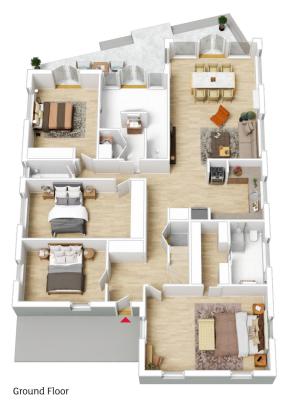

There are four spacious bedrooms, including a large main with walk-in-robe and ensuite. Upstairs you will be delighted to discover a separate living space with picturesque views to Mt Ainslie. The main bathroom is an absolute standout with a luxurious bath overlooking the tranquil backyard through French doors.

# **LJ** Hooker

1st Floor

The floor plan is not to scale, measurements are indicative and in metres. All features included in this 3D plan are for inspiration purposes only. This is not an exact recitica of the property or the position of exterior elements. Plans should not be relied on. Interested parties should make and rely on their own enquiries.

12 Way Street, O'Connor

Produced by **DIAKRIT**