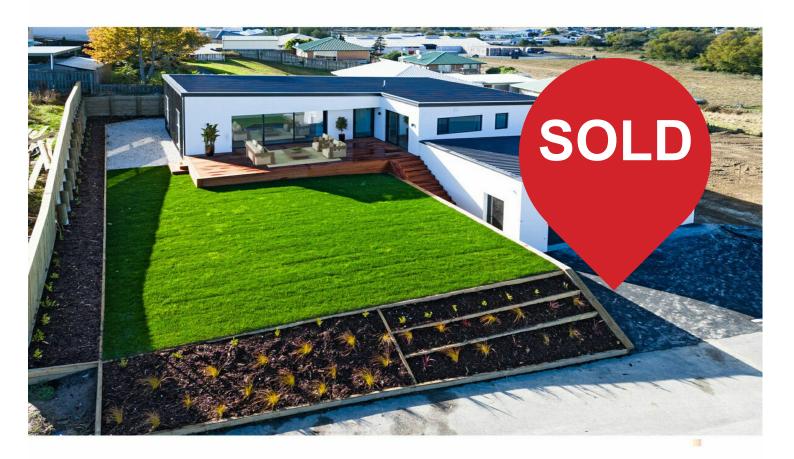

# Oceanview, 34C Jellicoe Street

"Don't Let It Be The One That Gets Away"

This stylish new build features a double internal access garage, an ensuite, a walk-in wardrobe, and an open-plan kitchen with the living area opening out to views across the Hunter Hills. Located at 34C Jellicoe Street, this property is not only a brand new home but also has completed landscaping, ensuring you can move in and enjoy the upcoming summer months, entertaining on the north-facing deck.

### Features:

- Three double bedrooms
- Ensuite
- Walk-in wardrobe
- North-facing deck