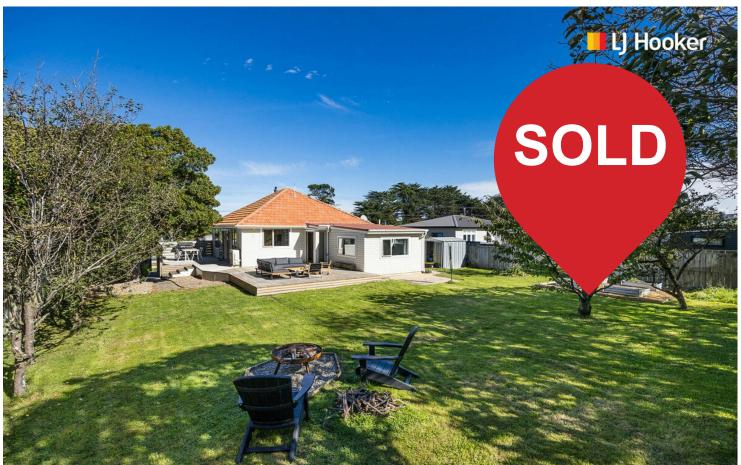

# Coastal Charmer - Beautifully Renovated Beachside Bungalow

This gorgeous beachside bungalow, located just across the road from the beach at Ocean View near Brighton, is a true gem. Immaculately tidy, it sits on a beautifully well-fenced section, offering privacy and outdoor space. The home features three good-sized bedrooms, a modern kitchen and bathroom, and a basement garage for added convenience and additional off street parking.

This home boasts an interior with double-glazed windows, ensuring a quiet and comfortable living space year-round. It has been freshly painted throughout, giving it a crisp, modern feel. The light, airy atmosphere is enhanced by the abundance of natural light that pours in through the windows, creating a welcoming and vibrant living environment.