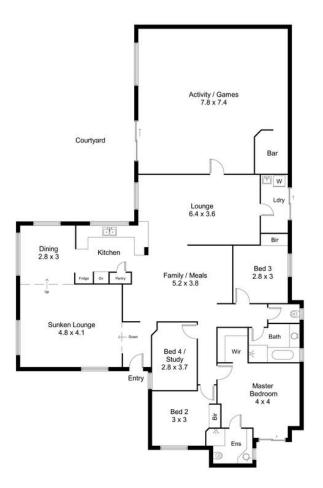

## LJ Hooker

8 Stephens Street, Ocean Reef

LJ Hooker Joondalup (08) 9300 2100 / for information and guidance purpose only measurements shown are approximate

**Disclaimer:** All information contained therein is gathered from relevant third parties sources. We cannot guarantee or give any warranty about the information provided. Interested parties must rely solely on their own enquiries.