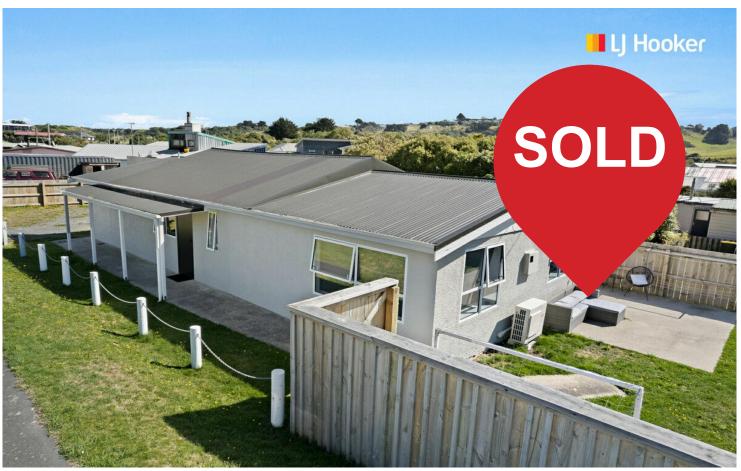

# Ocean Grove, A/328 Tomahawk Road

Complete 2021 Renovation - Easy Beachside Living!

Comfortable living is made easy when you reside in this modern four bedroom property in popular Ocean Grove. A full refurbishment in 2021 means the whole property, inside and out, requires very little upkeep in the short-term, although there's plenty of scope on the level section to further landscape or add a garage if required. The positioning on the corner of Tomahawk Road and Luke Street means there's only one immediate neighbour, for an enhanced feeling of privacy, in addition to only being a very short stroll to Tomahawk Beach.

Move in before the winter and enjoy all the benefits that this home offers, such as the relined and insulated walls, double glazing, heat pump, two toilets, gas hot water, and the permanent materials exterior with Colorsteel roof. Enjoy everything this wonderful property has to offer, the contemporary enhancements, semi-rural surroundings and close proximity to the beach means that is a move that will represent a lifestyle change for the better.