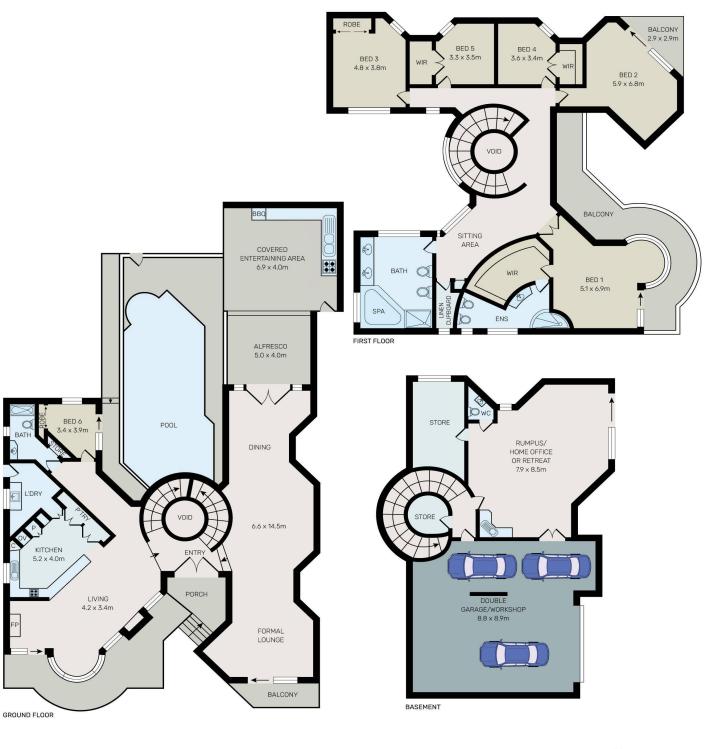

#### Notable features include:

- \* Architecturally designed and owner-builder built luxury home
- \* Full brick construction with concrete slabs and partial concrete roof
- \* Spans over three levels
- \* Stunning spiral staircase & expansive windows which provide lots of natural sunlight and panoramic views
- \* Informal living with fireplace
- \* Huge formal lounge and dining area
- \* Upstairs sitting area
- \* Six bedrooms (three with walk in robes and two with built ins)
- \* Master bedroom equipped with ensuite and walk in robe
- \* Modern kitchen with stone bench top and quality appliances including gas cooktop and dishwasher
- \* Three bathrooms including ensuite and four toilets
- \* Ducted air condition, two x split system air conditioners, alarm and intercom
- \* Heated saltwater swimming pool, outdoor covered entertaining area with commercial grade kitchen including cooking appliances plus separate indoor/outdoor alfresco.
- \* Three car garage plus two storage rooms
- \* Rumpus room/home office or retreat with kitchenette and toilet
- \* Prestigious schools such as The Kings, Tara Anglican and James Ruse Selective High along with Oatlands Golf Course nearby
- \* Only minutes' drive to Parramatta CBD and the Light Rail
- \* Carlingford and North Rocks shopping within a short drive.
- \* Building area 655 sqm approx.
- \* Land Area 662.3 sqm approx.

### More About this Property

| Property ID   | 2F94F9E                                                                                                                                     |
|---------------|---------------------------------------------------------------------------------------------------------------------------------------------|
| Property Type | House                                                                                                                                       |
| House Size    | 655 m2                                                                                                                                      |
| Land Area     | 662.3 m2                                                                                                                                    |
| Including     | Ensuite Air Conditioning Toilets (4) Alarm Intercom Fire Place Built-in-Robes Area Views Car Parking - Surface Close to Schools Kitchenette |