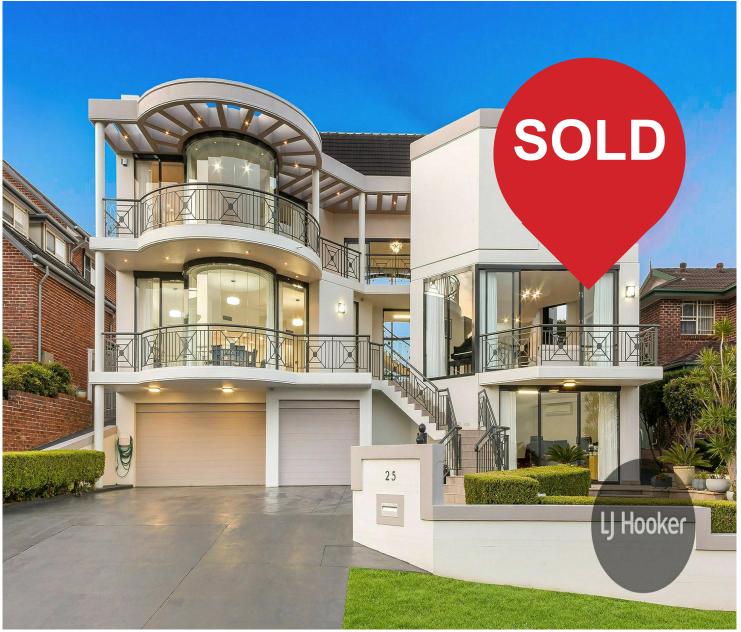

## Oatlands, 25 Volmer Street

Sold at Auction by Paulette Ghaleb 0408 888 810

Architecturally designed and meticulously built by the owner-builder, this luxurious six-bedroom full brick masterpiece spans over three levels and is the epitome of functional luxury purposely styled with entertaining and family living in mind.

A striking spiral staircase serves as the centerpiece of the home, complemented by expansive glass windows that immerse the interior with natural light and provide tranquil panoramic district and outdoor views.

Nestled in one of Oatlands most prestigious locations, boasting a seamless blend of informal and elegant formal living areas.

Further elevated by its impressive and thoughtfully designed outdoor spaces for relaxation and recreation including swimming pool, covered entertaining area and separate alfresco, this home truly encapsulates modern luxury with architectural brilliance, standing tall as

# 25 Volmer Street, Oatlands,

LJ Hooker Parramatta | Granville | Guildford | Merrylands (02) 9637 8555