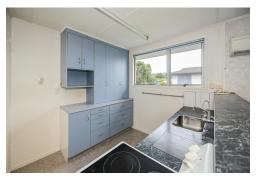

Summerhill stone exterior complemented by aluminium joinery - the exterior has been freshly painted, including the roof. Situated in a quiet cul-de-sac in the north end of Oamaru, this property offers a private retreat with ample space for a vegetable garden.

Inside is a well-maintained interior, reflecting the care and attention given to both the inside and outside of this lovely home. Don't miss the opportunity to make this tidy and inviting property yours.