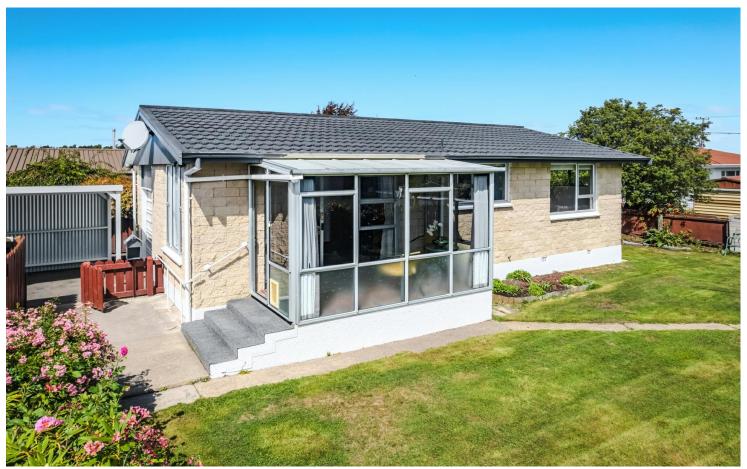

Summerhill stone exterior complemented by aluminium joinery - the exterior has been freshly painted, including the roof. Situated in a quiet cul-de-sac in the north end of Oamaru, this property offers a private retreat with ample space for a vegetable garden.

Inside is a well-maintained interior, reflecting the care and attention given to both the inside and outside of this lovely home. Don't miss the opportunity to make this tidy and inviting property yours.