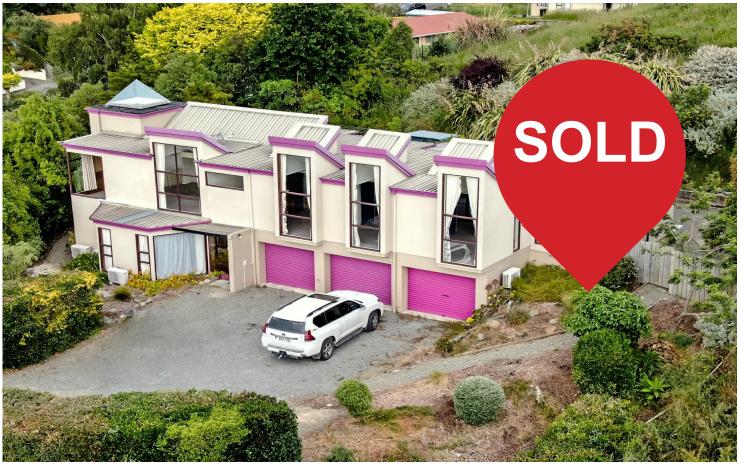

# Oamaru North, 46 Forth Street

PRIVACY, POSITION, AND POTENTIAL

Opportunity awaits at 46 Forth St, where privacy, position, & potential shine.

Enjoy ultimate privacy in this elevated 2092m2 section, set well back from the road and lined with nature. Perfectly positioned to capture views of the Oamaru Township, sea, and beyond - enhancing your living experience.

This four bedroom property offers an endless amount of potential for those with an eye for design, awaiting your creative touch to make it truly your own.

The open plan kitchen, dining, and living area is located on the second floor of the property, along with four bedrooms, an office/study, a family bathroom equipped with a freestanding shower, basin, and toilet, a storage-lined laundry with external access, and a second toilet for added convenience.

With a total floor area of 230m2, and motivated vendors eager to sell, this elevated family home presents an incredible opportunity for buyers looking to invest in a property with great potential.

Buyer Enquiry Over \$559,000

## **More About this Property**

| VJ4GF3  |
|---------|
| House   |
| 230 m²  |
| 2092 m² |
|         |

**Licensed Real Estate Agents (REAA2008)** 

Stephen Robertson 0274 731 112 Principal / Property Consultant | stephenr@ljhoamaru.co.nz Wayne Fraser 027 406 8254