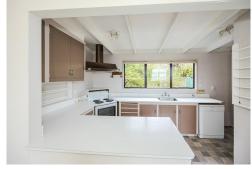

This four bedroom property offers an endless amount of potential for those with an eye for design, awaiting your creative touch to make it truly your own.

The open plan kitchen, dining, and living area is located on the second floor of the property, along with four bedrooms, an office/study, a family bathroom equipped with a freestanding shower, basin, and toilet, a storage-lined laundry with external access, and a second toilet for added convenience.

### Contact

Stephen Robertson 0274 731 112 stephenr@ljhoamaru.co.nz

Wayne Fraser 027 406 8254 waynef@ljhoamaru.co.nz

LJ Hooker Oamaru (03) 434 9014 Natural light floods the space, warming the home from the outside in. Step outside to a covered courtyard, perfect for outdoor enjoyment in any season. The ground floor houses a spacious utility room and a three-car garage with internal access, providing ample parking and storage. Dual staircases and a chairlift facilitate easy access between levels.