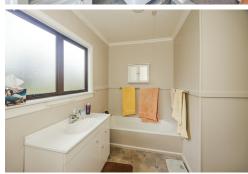

The open plan kitchen, dining room and large living area, heated by a log burner & heat pump, ensure there is space for everyone. An additional office space or storage room and the separate laundry facilities are accessed via the dining room. The bathroom has a shower and separate bathtub which will appeal to families.