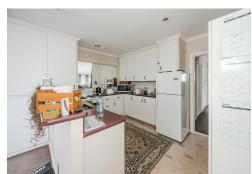

The open plan kitchen, dining room and large living area, heated by a log burner & heat pump, ensure there is space for everyone. An additional office space or storage room and the separate laundry facilities are accessed via the dining room. The bathroom has a shower and separate bathtub which will appeal to families.