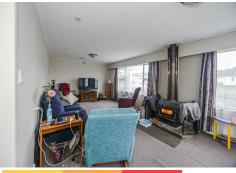

The open plan kitchen, dining room and large living area, heated by a log burner & heat pump, ensure there is space for everyone. An additional office space or storage room and the separate laundry facilities are accessed via the dining room. The bathroom has a shower and separate bathtub which will appeal to families.