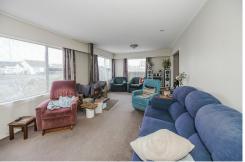

The open plan kitchen, dining room and large living area, heated by a log burner & heat pump, ensure there is space for everyone. An additional office space or storage room and the separate laundry facilities are accessed via the dining room. The bathroom has a shower and separate bathtub which will appeal to families.