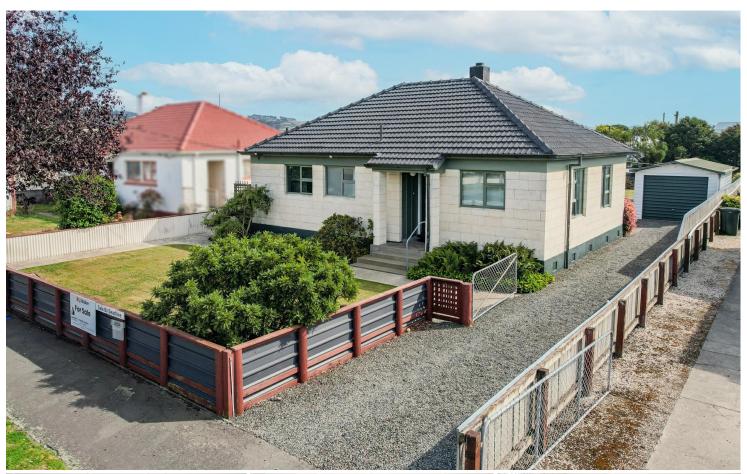

# **Oamaru North, 20 Teviot Street**

## FOCUS ON BENEFITS AND LIFESTYLE

This beautifully presented 2-bedroom home at 20 Teviot Street offers a fantastic opportunity in a sought-after North End location.

Enjoy easy access to local amenities, while relaxing in your private, fully fenced garden.

With 87sqm of living space, a single garage, off-street parking, and a useful utility hut, this property is perfectly designed for low maintenance living.

The double glazing and heat pump ensures year-round comfort, and the 784sqm section provides ample space for outdoor activities, loads of room for the children and pets to play.

Ideal as a first home, rental investment, or downsizing but still offers room for the vegetable or flower garden.

Buyers over \$389,000 are encouraged to inspect.