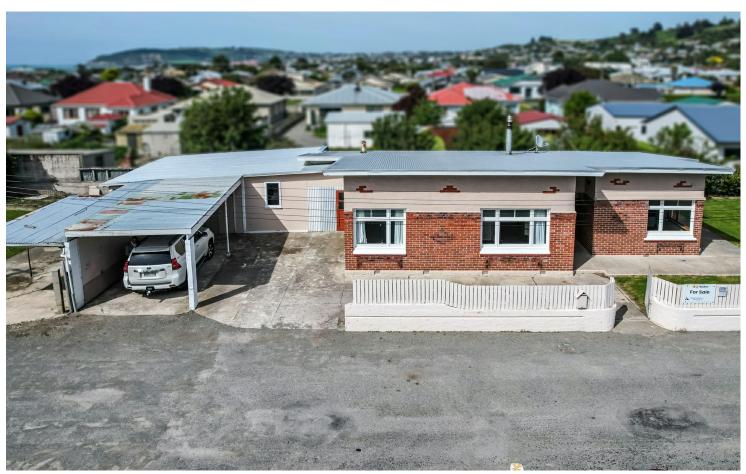

## **Oamaru North, 1 Gladstone Drive** IS THIS YOUR 1ST HOME OR NEXT INVESTMENT?

This 3-bedroom brick home is in the sought after North End of Oamaru, with proximity to shops, schools & parks.

The 3 double bedrooms all have wardrobes, and family bathroom with the shower over bath & separate toilet. The open home plan kitchen and dining room, separate lounge & sunroom.

Located down a private right of way, back from the main road, with a large section of 869m2 there is plenty of room for outdoor activities, with single car garage and double car port, with plenty of space for parking.

## More About this Property

| Property ID        | VEXGF3               |
|--------------------|----------------------|
| Property Type      | House                |
| House Size         | 135 m²               |
| Land Area          | 869 m²               |
| Licensed Real Esta | te Agents (REAA2008) |