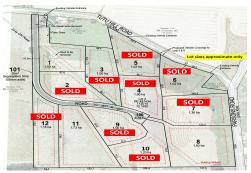

Lot 1, Pukeko Lane - 1.0ha Buyer Enquiry Over \$279,000

#### Contact

Stephen Robertson 0274 731 112 stephenr@ljhoamaru.co.nz

Mitchell Laughton 0273518118 mitchell@ljhoamaru.co.nz

LJ Hooker Oamaru (03) 434 9014 Robertson Real Estate Limited Lot 11, Pukeko Lane - 1.72ha Buyer Enquiry Over \$289,000

## **More About this Property**

| Property ID                            | UU0GF3         |  |
|----------------------------------------|----------------|--|
| Property Type                          | Lifestyle      |  |
| Land Area                              | 1.7218 hectare |  |
| Licensed Peal Estate Agents (PEAA2008) |                |  |