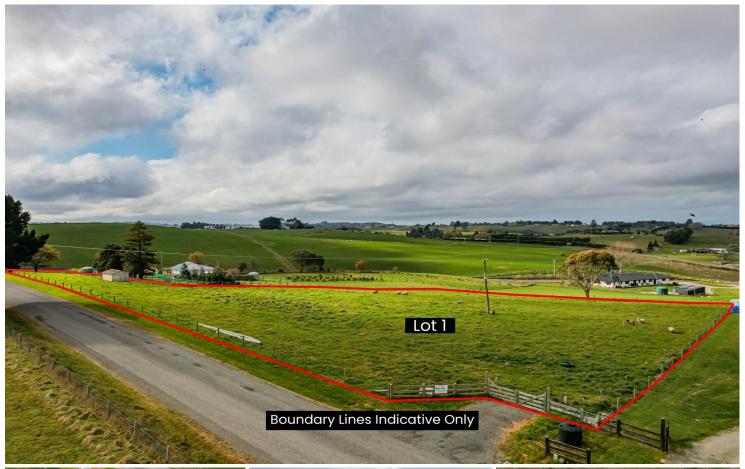

# Oamaru, Lot 1 Pukeko Lane

Lot 1, Pukeko Lane - 1.0ha Buyer Enquiry Over \$279,000