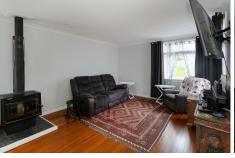

The clever layout of this home includes a spacious laundry area, a garage converted into a versatile utility room downstairs (equipped with a heat pump).

With underfloor and ceiling insulation, a log burner, and three heat pumps, you'll