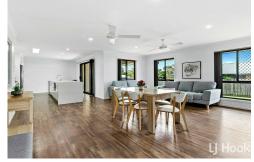

Accommodation in the home comprises of four good sized bedrooms (master equipped with ensuite, walk in robe and air conditioning), open plan living areas, media room/ kids retreat, stunning kitchen complete with stainless steel appliances including dishwasher, 900mm stove and rangehood and a covered outdoor area.