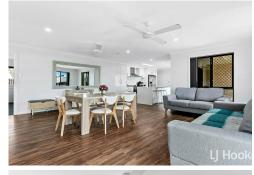

Accommodation in the home comprises of four good sized bedrooms (master equipped with ensuite, walk in robe and air conditioning), open plan living areas, media room/ kids retreat, stunning kitchen complete with stainless steel appliances including dishwasher, 900mm stove and rangehood and a covered outdoor area.