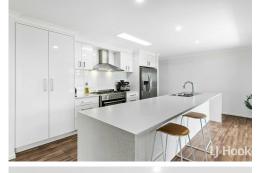

Accommodation in the home comprises of four good sized bedrooms (master equipped with ensuite, walk in robe and air conditioning), open plan living areas, media room/ kids retreat, stunning kitchen complete with stainless steel appliances including dishwasher, 900mm stove and rangehood and a covered outdoor area.