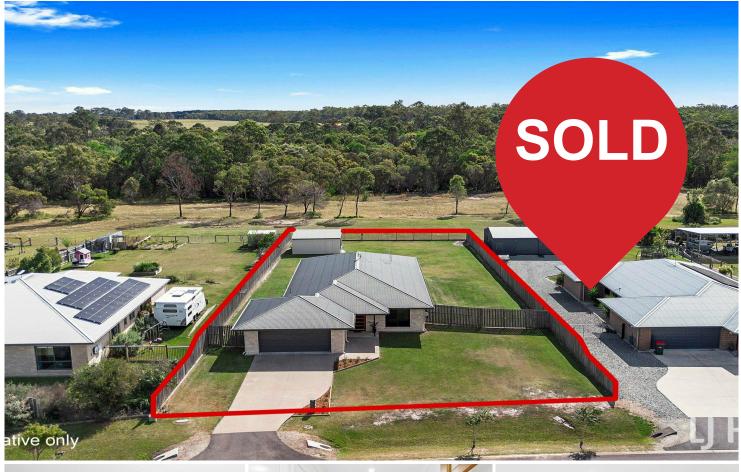

## Oakhurst, 10 Kingfisher Drive Immaculate Executive Family Home

An opportunity exists to secure an immaculate lowset brick home on a 1557m2 allotment in the sought after estate of 'Timbers Reserve". This outstanding home offers everything required for modern day family living.

## 10 Kingfisher Drive, Oakhurst

This plan is for illustration purposes only. Although dimensions and areas are as accurate as possible, it is conceptual with no guarantees on its accuracy. External parties should rely on their own enquires.