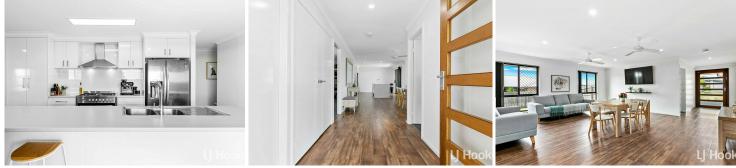

Accommodation in the home comprises of four good sized bedrooms (master equipped with ensuite, walk in robe and air conditioning), open plan living areas, media room/ kids retreat, stunning kitchen complete with stainless steel appliances including dishwasher, 900mm stove and rangehood and a covered outdoor area.