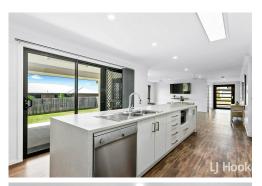

Accommodation in the home comprises of four good sized bedrooms (master equipped with ensuite, walk in robe and air conditioning), open plan living areas, media room/ kids retreat, stunning kitchen complete with stainless steel appliances including dishwasher, 900mm stove and rangehood and a covered outdoor area.