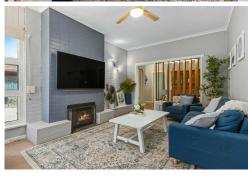

## Property Features:

- \* 4 comfortably sized bedrooms with built-in robes.
- \* Bedroom 1, 2, & 3 with ceiling fans.
- \* Study with potential for 5th bedroom.
- \* Spacious main bathroom.
- \* Original open plan kitchen & dining space with ample built-in storage & dishwasher.
- \* Family room to the front of the home featuring a combustion heater.

### Maigen Norman

0418 557 597

maigenn@ljhsales.com.au

LJ Hooker Gawler | Barossa (08) 8522 3311

- \* Split level lounge room with ceiling fan.
- \* Laundry with external access.
- \* Undercover outdoor entertaining with outdoor kitchen.
- \* Sizeable low maintenance backyard.
- \* Extensive parking to the front of the property.
- \* Carport extending off the garage.
- \* Single garage with automatic roller door and drive through access to the rear.
- \* Shedding positioned in front of the rear roller door capable of vehicle storage.
- \* 3 x heating & cooling split systems throughout the home
- \* Roller shutters to the front of the home.
- \* High quality window treatments throughout.
- \* 2x 10,000L (approx.) rainwater tanks to the rear of the property.
- \* Septic tank sewage system.
- \* Mains water.