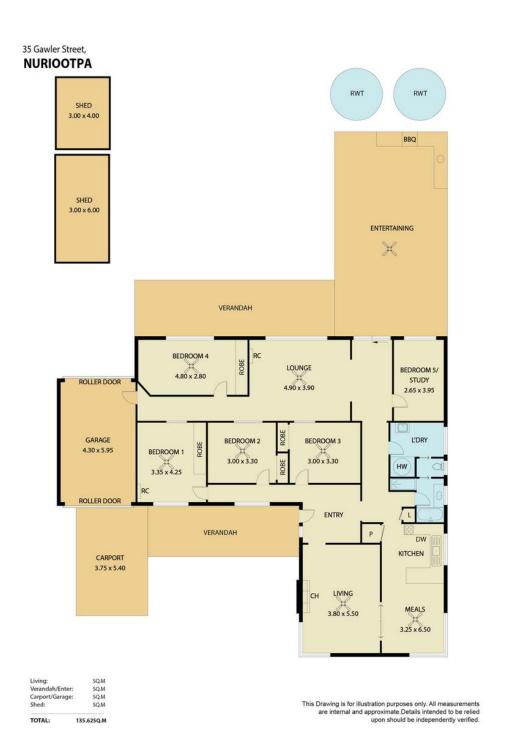

# The Perfect Family Home!

This picturesque home, sitting on a sizeable 849m2 (approx.) allotment boasts extensive outdoor & indoor living features. With 5 bedrooms, 1 bathroom & multiple living spaces, this beautiful home offers a spacious & flexible lifestyle. Convenience is held a priority with this home, featuring a wealth of parking to the front, followed by drive through access to the rear.

## Property Features:

- \* 4 comfortably sized bedrooms with built-in robes.
- \* Bedroom 1, 2, & 3 with ceiling fans.
- \* Study with potential for 5th bedroom.
- \* Spacious main bathroom.
- \* Original open plan kitchen & dining space with ample built-in storage & dishwasher.
- \* Family room to the front of the home featuring a combustion heater.

### Maigen Norman

0418 557 597

maigenn@ljhsales.com.au

LJ Hooker Gawler | Barossa (08) 8522 3311

- \* Split level lounge room with ceiling fan.
- \* Laundry with external access.
- \* Undercover outdoor entertaining with outdoor kitchen.
- \* Sizeable low maintenance backyard.
- \* Extensive parking to the front of the property.
- \* Carport extending off the garage.
- \* Single garage with automatic roller door and drive through access to the rear.
- \* Shedding positioned in front of the rear roller door capable of vehicle storage.
- \* 3 x heating & cooling split systems throughout the home
- \* Roller shutters to the front of the home.
- \* High quality window treatments throughout.
- \* 2x 10,000L (approx.) rainwater tanks to the rear of the property.
- \* Septic tank sewage system.
- \* Mains water.

Offers will be closing on Monday the 3rd of March 2025 at 10:00am unless sold prior (USP).

CT/ 5554/263 Land size / 849m2 (approx) Internal Living / 167m2 (approx.) Year Built / 1959

All information provided has been obtained from sources we believe to be accurate, however, we cannot guarantee the information is accurate and we accept no liability for any errors or omissions (including but not limited to a property's land size, floor plans and size, building age and condition). Interested parties should make their own enquiries and obtain their own legal and financial advice. Should this property be scheduled for auction, the Vendor's Statement may be inspected at either of our two LJ Hooker Property Specialists Real Estate offices for 3 consecutive business days immediately preceding the auction and at the auction for 30 minutes before it starts. RLA 305453