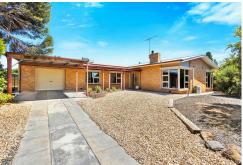

# The Perfect Family Home!

This picturesque home, sitting on a sizeable 849m2 (approx.) allotment boasts extensive outdoor & indoor living features. With 5 bedrooms, 1 bathroom & multiple living spaces, this beautiful home offers a spacious & flexible lifestyle. Convenience is held a priority with this home, featuring a wealth of parking to the front, followed by drive through access to the rear.

## Property Features:

- \* 4 comfortably sized bedrooms with built-in robes.
- \* Bedroom 1, 2, & 3 with ceiling fans.
- \* Study with potential for 5th bedroom.
- \* Spacious main bathroom.
- \* Original open plan kitchen & dining space with ample built-in storage & dishwasher.
- \* Family room to the front of the home featuring a combustion heater.

### Maigen Norman

0418 557 597

maigenn@ljhsales.com.au

LJ Hooker Gawler | Barossa (08) 8522 3311

- \* Split level lounge room with ceiling fan.
- \* Laundry with external access.
- \* Undercover outdoor entertaining with outdoor kitchen.
- \* Sizeable low maintenance backyard.
- \* Extensive parking to the front of the property.
- \* Carport extending off the garage.
- \* Single garage with automatic roller door and drive through access to the rear.
- \* Shedding positioned in front of the rear roller door capable of vehicle storage.
- \* 3 x heating & cooling split systems throughout the home
- \* Roller shutters to the front of the home.
- \* High quality window treatments throughout.
- \* 2x 10,000L (approx.) rainwater tanks to the rear of the property.
- \* Septic tank sewage system.
- \* Mains water.