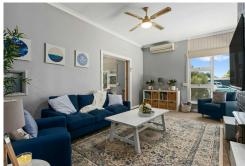

## Property Features:

- \* 4 comfortably sized bedrooms with built-in robes.
- \* Bedroom 1, 2, & 3 with ceiling fans.
- \* Study with potential for 5th bedroom.
- \* Spacious main bathroom.
- \* Original open plan kitchen & dining space with ample built-in storage & dishwasher.
- \* Family room to the front of the home featuring a combustion heater.

### Maigen Norman

0418 557 597

maigenn@ljhsales.com.au

LJ Hooker Gawler | Barossa (08) 8522 3311

- \* Split level lounge room with ceiling fan.
- \* Laundry with external access.
- \* Undercover outdoor entertaining with outdoor kitchen.
- \* Sizeable low maintenance backyard.
- \* Extensive parking to the front of the property.
- \* Carport extending off the garage.
- \* Single garage with automatic roller door and drive through access to the rear.
- \* Shedding positioned in front of the rear roller door capable of vehicle storage.
- \* 3 x heating & cooling split systems throughout the home
- \* Roller shutters to the front of the home.
- \* High quality window treatments throughout.
- \* 2x 10,000L (approx.) rainwater tanks to the rear of the property.
- \* Septic tank sewage system.
- \* Mains water.