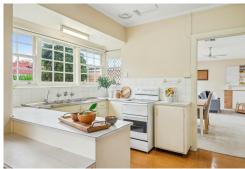

The property's thoughtful layout ensures comfort and functionality throughout its spacious domains. Double French doors in the lounge/formal dining area provide a seamless flow to a private and secure backyard, perfect for outdoor relaxation and entertaining. Natural light illuminates a cheerful kitchen equipped with an electric stove and overlooks a cozy family meals area. Both the master bedroom and second bedroom come with the convenience of