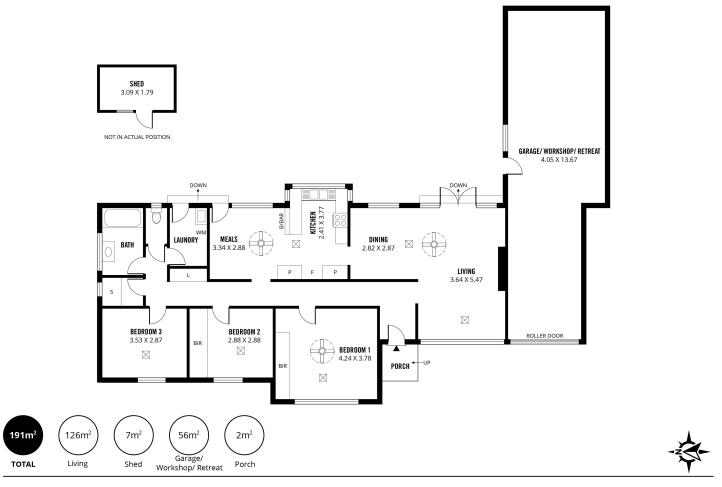

The property's thoughtful layout ensures comfort and functionality throughout its spacious domains. Double French doors in the lounge/formal dining area provide a seamless flow to a private and secure backyard, perfect for outdoor relaxation and entertaining. Natural light illuminates a cheerful kitchen equipped with an electric stove and overlooks a cozy family meals area. Both the master bedroom and second bedroom come with the convenience of

built-in robes. The bathroom is complemented by a separate shower room to

### **Donna Farquhar**

0461 363 915

donna@ljhookerwestlakes.com.au

LJ Hooker West Lakes | Henley **Beach** (08) 8347 3666

accommodate the morning routines effortlessly - a bonus for a busy household. The three-car garage serves as an optimal space for vehicles or can be transformed into an ideal workshop, studio, teen retreat, or games room to suit various needs.

Key features of the property include:

- Three generously sized bedrooms
- Built-in robes in the master and second bedrooms providing ample storage
- A single well-appointed bathroom with a totally separate shower room
- Light-filled kitchen with electric stove and adjacent family meals area
- Air conditioning, ducted cooling, and heating ensuring climate control year-round
- A three-car garage with versatility
- Additional tool shed for extra storage
- Prime location close to schools, shops, and transport facilities

Property Specialist | donna@ljhookerwestlakes.com.au

LJ Hooker West Lakes | Henley Beach (08) 8347 3666 139 Tapleys Hill Road, SEATON SA 5023

westlakes.ljhooker.com.au | hello@ljhookerwestlakes.com.au

Scale in metres. This drawing is for illustration purposes only. All measurements are approximate and details intended to be relied upon should be independently verified.