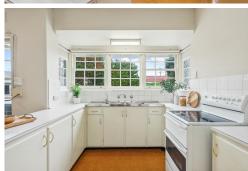

The property's thoughtful layout ensures comfort and functionality throughout its spacious domains. Double French doors in the lounge/formal dining area provide a seamless flow to a private and secure backyard, perfect for outdoor relaxation and entertaining. Natural light illuminates a cheerful kitchen equipped with an electric stove and overlooks a cozy family meals area. Both the master bedroom and second bedroom come with the convenience of