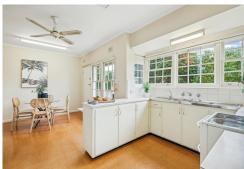

The property's thoughtful layout ensures comfort and functionality throughout its spacious domains. Double French doors in the lounge/formal dining area provide a seamless flow to a private and secure backyard, perfect for outdoor relaxation and entertaining. Natural light illuminates a cheerful kitchen equipped with an electric stove and overlooks a cozy family meals area. Both the master bedroom and second bedroom come with the convenience of

Key features of the property include:

- Three generously sized bedrooms
- Built-in robes in the master and second bedrooms providing ample storage
- A single well-appointed bathroom with a totally separate shower room
- Light-filled kitchen with electric stove and adjacent family meals area
- Air conditioning, ducted cooling, and heating ensuring climate control year-round
- A three-car garage with versatility
- Additional tool shed for extra storage
- Prime location close to schools, shops, and transport facilities