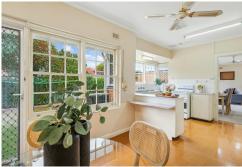

The property's thoughtful layout ensures comfort and functionality throughout its spacious domains. Double French doors in the lounge/formal dining area provide a seamless flow to a private and secure backyard, perfect for outdoor relaxation and entertaining. Natural light illuminates a cheerful kitchen equipped with an electric stove and overlooks a cozy family meals area. Both the master bedroom and second bedroom come with the convenience of

Key features of the property include:

- Three generously sized bedrooms
- Built-in robes in the master and second bedrooms providing ample storage
- A single well-appointed bathroom with a totally separate shower room
- Light-filled kitchen with electric stove and adjacent family meals area
- Air conditioning, ducted cooling, and heating ensuring climate control year-round
- A three-car garage with versatility
- Additional tool shed for extra storage
- Prime location close to schools, shops, and transport facilities