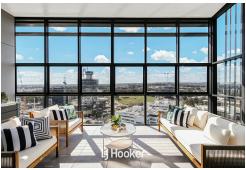

Positioned in a prime location, Penthouse 1904 is bathed in natural light, with floor-to-ceiling glass framing breathtaking views that stretch from the serene Blue Mountains to the shimmering city skyline. The seamless open-plan layout enhances the sense of space, making it ideal for both intimate family moments and grand entertaining. The gourmet Miele kitchen, adorned with spacious pantries, sleek stone benchtops, and mirrored splashbacks, is a dream come true for the discerning home chef.

#### **Warren Smith**

0415 168 345

wsmith.toongabbie@ljhooker.com.au

LJ Hooker Toongabbie (02) 9636 1600

The BBQ station on the expansive alfresco balcony invites you to dine under the stars, surrounded by panoramic vistas that are nothing short of spectacular. The four generously sized bedrooms are sanctuaries of comfort, each with built-in robes and luxurious finishes. The master suite and second bedroom feature exquisitely designed ensuites, while the other two bedrooms share a stunning family bathroom, all beautifully appointed with timber look finishes and stone grey tiles.