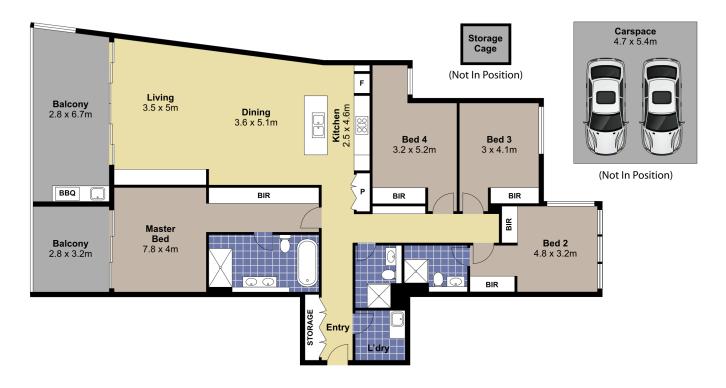

## 1904/11 Solent Circuit, Norwest

Disclaimer: Dimensions are approximate and should only be used as a guide they are not to scale and no liability will be accepted