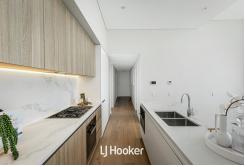

Positioned in a prime location, Penthouse 1904 is bathed in natural light, with floor-to-ceiling glass framing breathtaking views that stretch from the serene Blue Mountains to the shimmering city skyline. The seamless open-plan layout enhances the sense of space, making it ideal for both intimate family moments and grand entertaining. The gourmet Miele kitchen, adorned with spacious pantries, sleek stone benchtops, and mirrored splashbacks, is a dream come true for the discerning home chef.