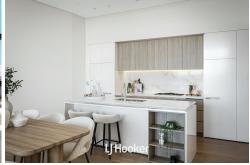

Positioned in a prime location, Penthouse 1904 is bathed in natural light, with floor-to-ceiling glass framing breathtaking views that stretch from the serene Blue Mountains to the shimmering city skyline. The seamless open-plan layout enhances the sense of space, making it ideal for both intimate family moments and grand entertaining. The gourmet Miele kitchen, adorned with spacious pantries, sleek stone benchtops, and mirrored splashbacks, is a dream come true for the discerning home chef.