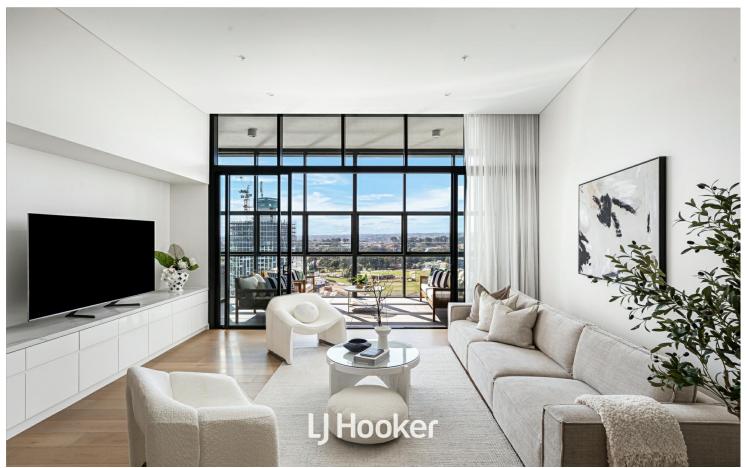

# Experience Top-Floor Elegance in Award-Winning Esplanade Building

Welcome to Penthouse 1904, located in the prestigious Esplanade development-a recipient of the Urban Development Institute of Australia NSW Award for Excellence. This top-floor residence is the crown jewel of Norwest, offering a lifestyle that transcends ordinary living. With double-height ceilings that soar above expansive living spaces, this four-bedroom penthouse is a statement of unparalleled luxury.

Positioned in a prime location, Penthouse 1904 is bathed in natural light, with floor-to-ceiling glass framing breathtaking views that stretch from the serene Blue Mountains to the shimmering city skyline. The seamless open-plan layout enhances the sense of space, making it ideal for both intimate family moments and grand entertaining. The gourmet Miele kitchen, adorned with spacious pantries, sleek stone benchtops, and mirrored splashbacks, is a dream come true for the discerning home chef.