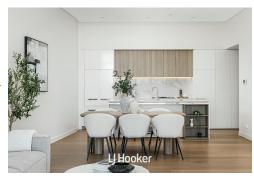

Positioned in a prime location, Penthouse 1904 is bathed in natural light, with floor-to-ceiling glass framing breathtaking views that stretch from the serene Blue Mountains to the shimmering city skyline. The seamless open-plan layout enhances the sense of space, making it ideal for both intimate family moments and grand entertaining. The gourmet Miele kitchen, adorned with spacious pantries, sleek stone benchtops, and mirrored splashbacks, is a dream come true for the discerning home chef.