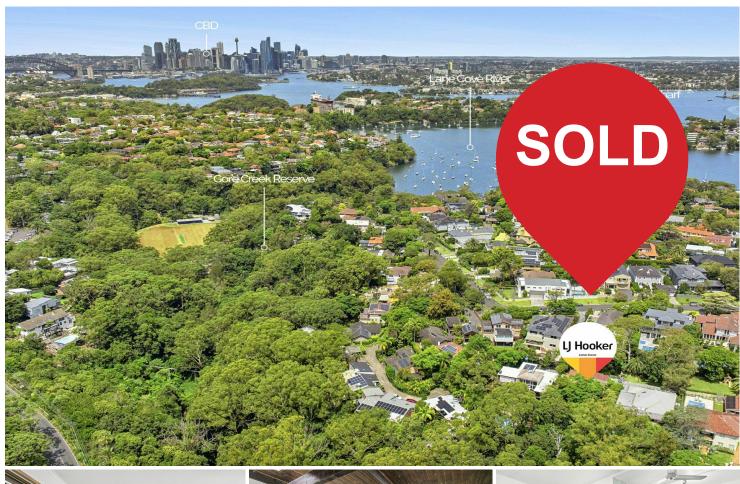

## Northwood, 29 Fleming Street Incredibly affordable, entry level - MUST BE SOLD!

The home is located at the end of a quiet cul-de-sac and does not have driveway access, only pedestrian access.

An entry point into the coveted Northwood market with exciting further potential, this home is the ideal starter for young families. It's tucked at the end of a quiet cul-de-sac and is well-presented with an emphasis on alfresco entertaining. The huge covered terrace is like an outdoor room immersed in leafy privacy while the level rear garden is the perfect place for children and pets to play. The versatile single-level layout can be set up to suit your lifestyle as you ponder the possibility of renovating and extending up or out (STCA). A delight for those who value convenience to cosmopolitan attractions and harbour foreshore reserves but like to feel as though they're a world away from the hustle and bustle, here's your opportunity.