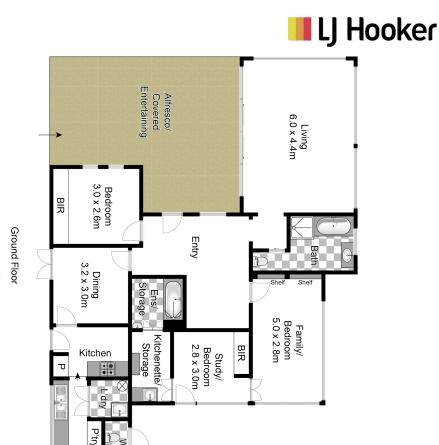

## Northwood, 29 Fleming Street Incredibly affordable, entry level - MUST BE SOLD!

The home is located at the end of a quiet cul-de-sac and does not have driveway access, only pedestrian access.

An entry point into the coveted Northwood market with exciting further potential, this home is the ideal starter for young families. It's tucked at the end of a quiet cul-de-sac and is well-presented with an emphasis on alfresco entertaining. The huge covered terrace is like an outdoor room immersed in leafy privacy while the level rear garden is the perfect place for children and pets to play. The versatile single-level layout can be set up to suit your lifestyle as you ponder the possibility of renovating and extending up or out (STCA). A delight for those who value convenience to cosmopolitan attractions and harbour foreshore reserves but like to feel as though they're a world away from the hustle and bustle, here's your opportunity.

- Wonderfully generous living room with leafy outlooks

For Sale SOLD at AUCTION by Kerrie Robertson 0414 495 896

View ljhooker.com.au/20WHF6A

Contact Kerrie Robertson 0414 495 896 krobertson@ljhookerlanecove.com

Stewart Kirkby 0418 672 566 skirkby@ljhookerlanecove.com

LJ Hooker Lane Cove

(02) 9428 1877

- Kitchen with gas cooking and functional appliances
- Separate dining room and stylish entrance vestibule
- Huge covered entertaining terrace like another room
- Level rear garden ideal for children and pets to play
- Bedrooms with built-in robes, potential third bedroom
- Light-filled fully tiled bathroom, bathtub and shower
- Central to parks, playgrounds, golfing and foreshore
- Handy to bus and ferry transport, Lane Cove village
- Access shops, supermarkets and eateries in minutes