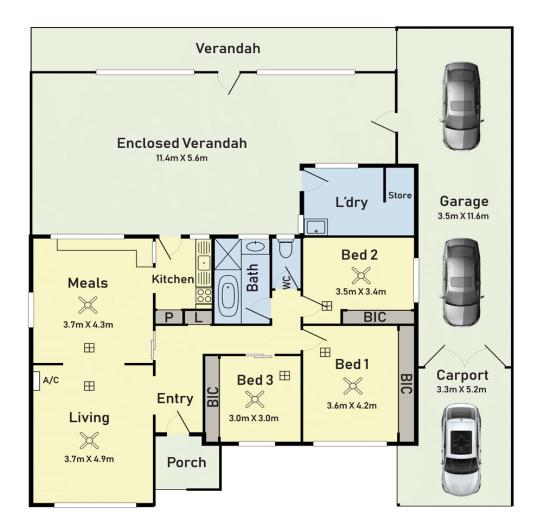

## Floor Plan

Scale in metres. Indicative only. Dimensions are approximate. All information contained here in is gathered from sources we believe to be reliable. However we cannot guarantee its accuracy and interested persons should rely on their own enquiries