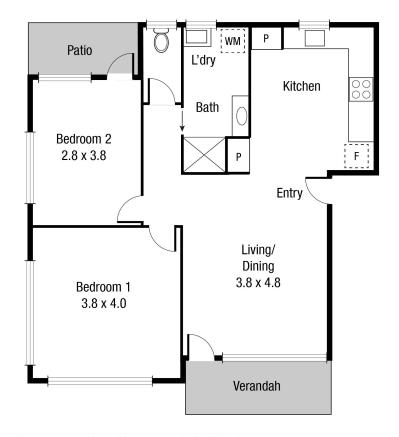

With a land area of 78 sqm, this property is low-maintenance and perfect for those looking for a lock-and-leave lifestyle. The price guide for this property is Mid to High \$200,000's currently rented for \$310.00 per week until June with revised rent thereafter of \$330.00 per week.

TOTAL AREA: 79.5 sq.m

5/135 Mitchell