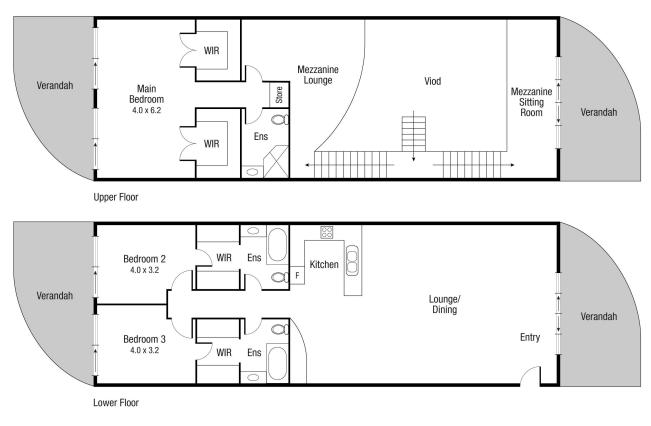

# North Ward, 12/177 Mitchell Street MULTI LEVEL PENTHOUSE LIVING AT IT'S BEST

Introducing a one of a kind Penthouse in the heart of North Ward that is sure to exceed all expectations. This stunning penthouse features three spacious bedrooms, each with their own ensuite bathroom for added convenience and luxury, with four balconies offering breathtaking views of the surrounding area, you will never tire of the scenery.

This property boasts two separate living areas plus a sitting room providing ample space and relaxation for entertaining guests. Spread across two levels, this home offers a level of privacy and comfort that is unmatched by traditional apartments and with 286m2 of space this is larger than your average house.

- Multi level living
- Three large bedrooms all with robes and ensuites
- Three separate living areas
- · Six metre high ceilings

For Sale \$850,000

View

ljhooker.com.au/3D6HWK

Contact

**Suzanne Coverlid** 

TOTAL AREA: 286.3 sq.m

12/177 Mitchell St