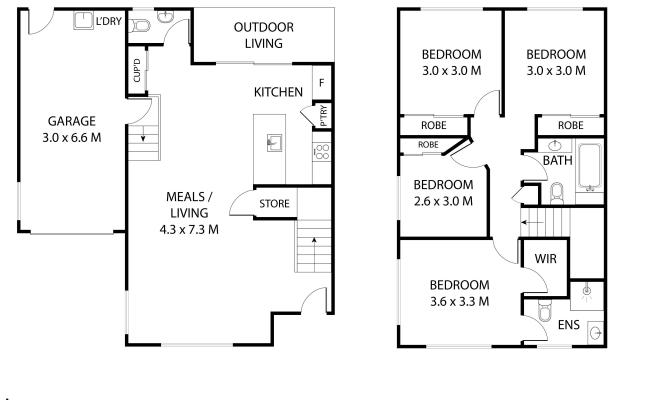

Total: 153m<sup>2</sup>

LJ Hooker

This plan is for representational purposes only. All dimensions are approximate and shouldn't be solely relied upon Floorplan created by **Vue Digital** 

LJ Hooker Toowoomba (07) 4688 2222