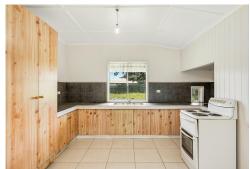

At the end of this enchanting hallway, the heart of the home unveils itself-a living area that captures the essence of the 1920s charm. Flowing seamlessly from the living space is a designated dining room. Continuing this natural progression, the journey extends into the kitchen, a space where the aroma of future meals awaits. From the dining room you pass the study, laundry, separate toilet to enter the spacious, fully fenced back yard. The detached double car garage stands as a silent guardian, a haven for your vehicles, adding