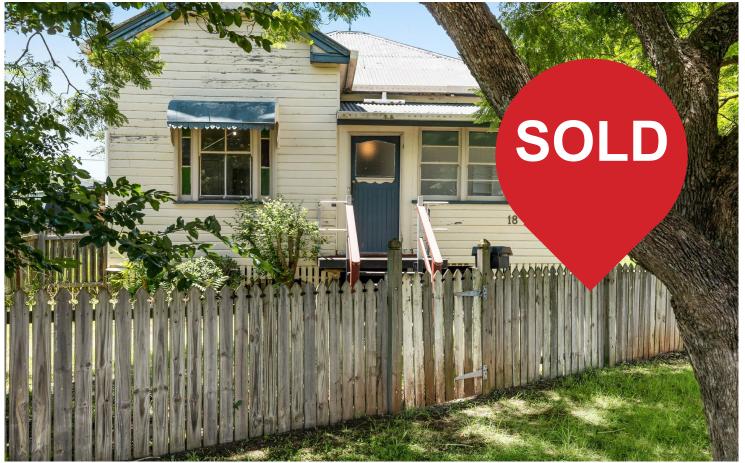

# North Toowoomba, 18 Link Street

Nestled in the charm of a bygone era, this 1920s-built cottage exudes a timeless allure.

A picturesque journey begins the moment you step through the front door, traversing a hallway that gracefully connects the past and present. Lined along this passage are the four bedrooms, each exuding the whispers of history while standing ready for a contemporary touch. A unique touch awaits in the fourth bedroom-a versatile space that adapts to your needs. Whether it becomes a study, a sanctuary for quiet contemplation, or a nursery filled with the promise of new beginnings, this room offers endless possibilities.

In a symphony of time and architecture, this cottage harmonizes the classic with the contemporary, offering a haven where memories are woven into the very fabric of its walls. We welcome you to 18 Link Street, North Toowoomba, a sanctuary that transcends decades, where every corner tells a story, and every room invites you to add your own charm.