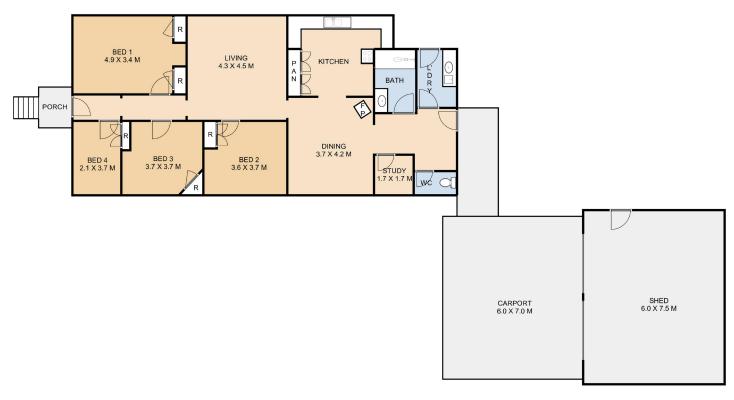

# North Toowoomba, 18 Link Street

Nestled in the charm of a bygone era, this 1920s-built cottage exudes a timeless allure.

A picturesque journey begins the moment you step through the front door, traversing a hallway that gracefully connects the past and present. Lined along this passage are the four bedrooms, each exuding the whispers of history while standing ready for a contemporary touch. A unique touch awaits in the fourth bedroom-a versatile space that adapts to your needs. Whether it becomes a study, a sanctuary for quiet contemplation, or a nursery filled with the promise of new beginnings, this room offers endless possibilities.

At the end of this enchanting hallway, the heart of the home unveils itself-a living area that captures the essence of the 1920s charm. Flowing seamlessly from the living space is a designated dining room. Continuing this natural progression, the journey extends into the kitchen, a space where the aroma of future meals awaits. From the dining room you pass the study, laundry, separate toilet to enter the spacious, fully fenced back yard. The detached double car garage stands as a silent guardian, a haven for your vehicles, adding