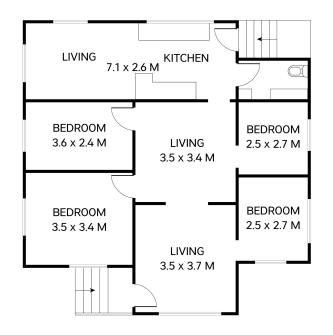

Total: 172 m<sup>2</sup>

This plan is for representational purposes only. All dimensions are approximate and shouldn't be solely relied upon Floorplan created by **Vue Digital** 

LJ Hooker Toowoomba (07) 4688 2222