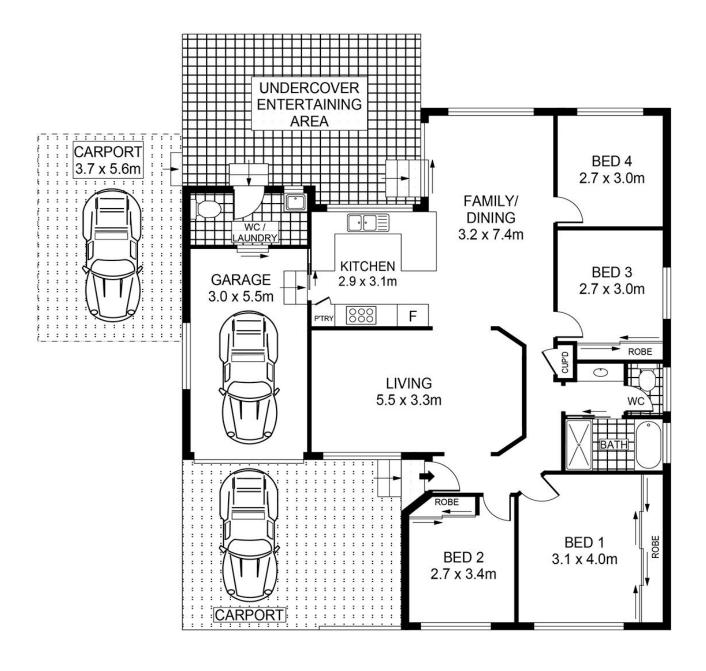

This four bedroom home offers plenty of space inside with the open plan kitchen and dining as well as the separate living space. Included in the laundry is a second toilet that then opens up onto the large undercover outdoor area perfect for when entertaining.

Included is a single car garage and a 5x5 lock up shed, complimenting the two huge carport areas. Create your own workshop or park your prized possession safely undercover all year round.

Being in such a sort-after location and on a large 793m2 block, this house gives you

# 2 Bradley PI, NORTH TAMWORTH

Plan(s) shown are indicative only of layout. Dimensions are approximate. No warranties or guarantees are given. Interested parties should rely on their own inquiries. Floor plan by Protography.net.au