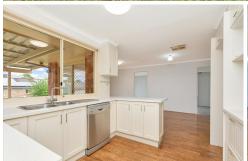

This four bedroom home offers plenty of space inside with the open plan kitchen and dining as well as the separate living space. Included in the laundry is a second toilet that then opens up onto the large undercover outdoor area perfect for when entertaining.