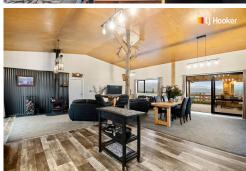

Inside, the open-plan layout creates an airy, inviting space, centered around a cozy wood fire that makes it feel like home. Three generously sized bedrooms ensure everyone has their own space, and the master suite is completed with a walk-in wardrobe and private ensuite. A separate family bathroom and plenty of storage including multiple hallway cupboards and an attic provides convenience for the household.