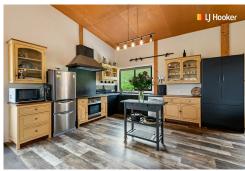

Inside, the open-plan layout creates an airy, inviting space, centered around a cozy wood fire that makes it feel like home. Three generously sized bedrooms ensure everyone has their own space, and the master suite is completed with a walk-in wardrobe and private ensuite. A separate family bathroom and plenty of storage including multiple hallway cupboards and an attic provides convenience for the household.