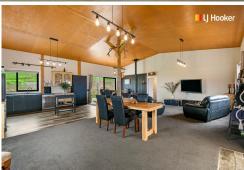

Inside, the open-plan layout creates an airy, inviting space, centered around a cozy wood fire that makes it feel like home. Three generously sized bedrooms ensure everyone has their own space, and the master suite is completed with a walk-in wardrobe and private ensuite. A separate family bathroom and plenty of storage including multiple hallway cupboards and an attic provides convenience for the household.