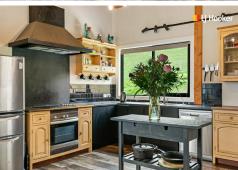

Inside, the open-plan layout creates an airy, inviting space, centered around a cozy wood fire that makes it feel like home. Three generously sized bedrooms ensure everyone has their own space, and the master suite is completed with a walk-in wardrobe and private ensuite. A separate family bathroom and plenty of storage including multiple hallway cupboards and an attic provides convenience for the household.