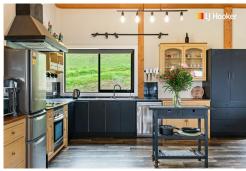

Inside, the open-plan layout creates an airy, inviting space, centered around a cozy wood fire that makes it feel like home. Three generously sized bedrooms ensure everyone has their own space, and the master suite is completed with a walk-in wardrobe and private ensuite. A separate family bathroom and plenty of storage including multiple hallway cupboards and an attic provides convenience for the household.