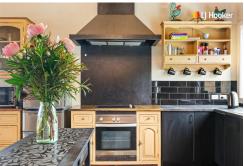

Inside, the open-plan layout creates an airy, inviting space, centered around a cozy wood fire that makes it feel like home. Three generously sized bedrooms ensure everyone has their own space, and the master suite is completed with a walk-in wardrobe and private ensuite. A separate family bathroom and plenty of storage including multiple hallway cupboards and an attic provides convenience for the household.