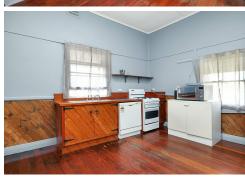

## Put Your Mark On History

- Two bedroom cottage
- Originally constructed around the time of the Rothbury Mining Riots
- The front part of the home has been lovingly restored
- The vendors are relocating due to work, so they cannot add their finishing touches on the home
- The two bedrooms are spacious in size
- Large living room with a slow combustion fireplace with decorative encasing
- Large kitchen has a working fuel stove
- Storage area plus toilet and shower
- Large four car garage
- Double carport
- Access to the back yard for your boat or caravan
- Ideally located close to the Huntlee shopping centre