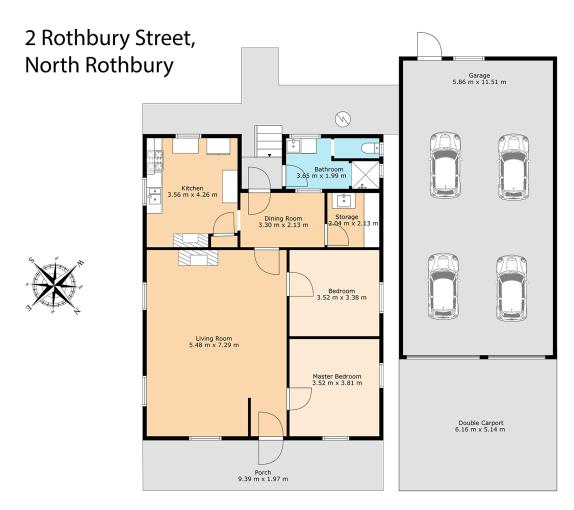

## Put Your Mark On History

- Two bedroom cottage
- Originally constructed around the time of the Rothbury Mining Riots
- The front part of the home has been lovingly restored
- The vendors are relocating due to work, so they cannot add their finishing touches on the home
- The two bedrooms are spacious in size
- Large living room with a slow combustion fireplace with decorative encasing
- Large kitchen has a working fuel stove
- Storage area plus toilet and shower
- Large four car garage
- Double carport
- Access to the back yard for your boat or caravan
- Ideally located close to the Huntlee shopping centre

## **More About this Property**

| Property ID   | 10MUF79                                      |
|---------------|----------------------------------------------|
| Property Type | House                                        |
| Land Area     | 812.5 m²                                     |
| Including     | Workshop<br>Secure Parking<br>Front verandah |