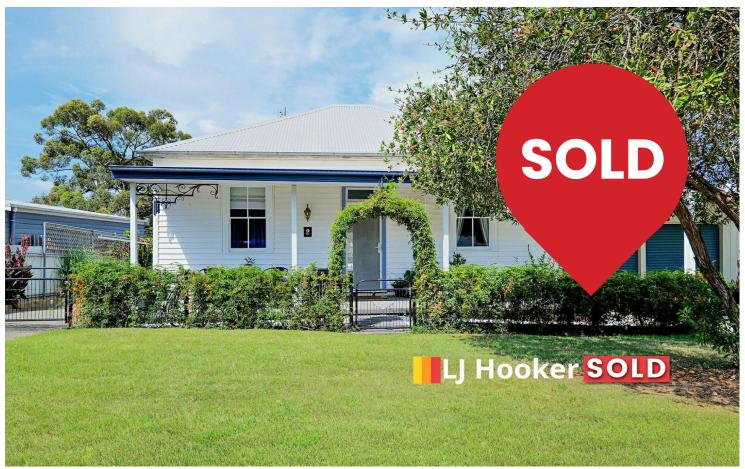

# North Rothbury, 2 Rothbury Street

## Put Your Mark On History

- Two bedroom cottage
- Originally constructed around the time of the Rothbury Mining Riots
- The front part of the home has been lovingly restored
- The vendors are relocating due to work, so they cannot add their finishing touches on the home
- The two bedrooms are spacious in size
- Large living room with a slow combustion fireplace with decorative encasing
- Large kitchen has a working fuel stove
- Storage area plus toilet and shower
- Large four car garage
- Double carport
- Access to the back yard for your boat or caravan
- Ideally located close to the Huntlee shopping centre