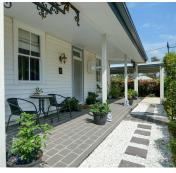

## Put Your Mark On History

- Two bedroom cottage
- Originally constructed around the time of the Rothbury Mining Riots
- The front part of the home has been lovingly restored
- The vendors are relocating due to work, so they cannot add their finishing touches on the home
- The two bedrooms are spacious in size
- Large living room with a slow combustion fireplace with decorative encasing
- Large kitchen has a working fuel stove
- Storage area plus toilet and shower
- Large four car garage
- Double carport
- Access to the back yard for your boat or caravan
- Ideally located close to the Huntlee shopping centre

## **More About this Property**

| Property ID   | 10MUF79                                      |
|---------------|----------------------------------------------|
| Property Type | House                                        |
| Land Area     | 812.5 m²                                     |
| Including     | Workshop<br>Secure Parking<br>Front verandah |