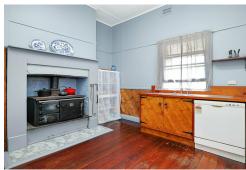

## Put Your Mark On History

- Two bedroom cottage
- Originally constructed around the time of the Rothbury Mining Riots
- The front part of the home has been lovingly restored
- The vendors are relocating due to work, so they cannot add their finishing touches on the home
- The two bedrooms are spacious in size
- Large living room with a slow combustion fireplace with decorative encasing
- Large kitchen has a working fuel stove
- Storage area plus toilet and shower
- Large four car garage
- Double carport
- Access to the back yard for your boat or caravan
- Ideally located close to the Huntlee shopping centre