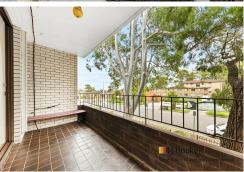

This neat first floor apartment is nestled in a well-kept boutique style complex and enjoys a northerly street facing outlook with spacious interior layout and is also conveniently located within easy reach to local shopping, restaurants, parks, sought-after schools, and public transport including the upcoming light rail which is at your doorstep.

- \* Set on the first floor in corner position allowing for lots of natural sunlight
- \* Two bedrooms (main with built in)
- \* Large open plan living & dining area
- \* Neat older style kitchen
- \* Bathroom with bathtub and separate shower
- \* North street facing balcony
- \* Lock up garage with storage space
- \* Internal laundry with built in cupboards
- \* Total area: 91 sqm including garage and storage
- \* Boutique, well maintained security complex with intercom