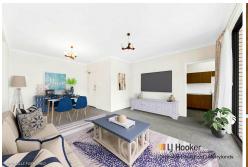

- \* Set on the first floor in corner position allowing for lots of natural sunlight
- \* Two bedrooms (main with built in)
- \* Large open plan living & dining area
- \* Neat older style kitchen
- \* Bathroom with bathtub and separate shower
- \* North street facing balcony
- \* Lock up garage with storage space
- \* Internal laundry with built in cupboards
- \* Total area: 91 sqm including garage and storage
- \* Boutique, well maintained security complex with intercom

Please Note:

Some images have been digitally modified to include virtual furniture.

| Property ID   | 2EFBF9E               |
|---------------|-----------------------|
| Property Type | Unit                  |
| House Size    | 91 m²                 |
| Land Area     | 91 m²                 |
| Including     | Toilets (1)           |
|               | Intercom              |
|               | Built-in-Robes        |
|               | Car Parking - Surface |
|               | Close to Schools      |
|               | Close to Shops        |
|               | Close to Transport    |
|               |                       |