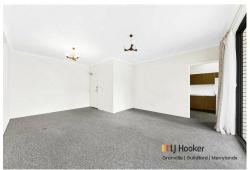

- \* Set on the first floor in corner position allowing for lots of natural sunlight
- \* Two bedrooms (main with built in)
- \* Large open plan living & dining area
- \* Neat older style kitchen
- \* Bathroom with bathtub and separate shower
- \* North street facing balcony
- \* Lock up garage with storage space
- \* Internal laundry with built in cupboards
- \* Total area: 91 sqm including garage and storage
- \* Boutique, well maintained security complex with intercom