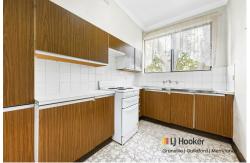

- \* Set on the first floor in corner position allowing for lots of natural sunlight
- \* Two bedrooms (main with built in)
- \* Large open plan living & dining area
- \* Neat older style kitchen
- \* Bathroom with bathtub and separate shower
- \* North street facing balcony
- \* Lock up garage with storage space
- \* Internal laundry with built in cupboards
- \* Total area: 91 sqm including garage and storage
- \* Boutique, well maintained security complex with intercom