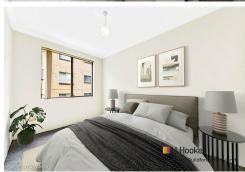

- \* Set on the first floor in corner position allowing for lots of natural sunlight
- \* Two bedrooms (main with built in)
- \* Large open plan living & dining area
- \* Neat older style kitchen
- \* Bathroom with bathtub and separate shower
- \* North street facing balcony
- \* Lock up garage with storage space
- \* Internal laundry with built in cupboards
- \* Total area: 91 sqm including garage and storage
- \* Boutique, well maintained security complex with intercom

Please Note:

Some images have been digitally modified to include virtual furniture.

| Property ID   | 2EFBF9E               |
|---------------|-----------------------|
| Property Type | Unit                  |
| House Size    | 91 m²                 |
| Land Area     | 91 m²                 |
| Including     | Toilets (1)           |
|               | Intercom              |
|               | Built-in-Robes        |
|               | Car Parking - Surface |
|               | Close to Schools      |
|               | Close to Shops        |
|               | Close to Transport    |
|               |                       |