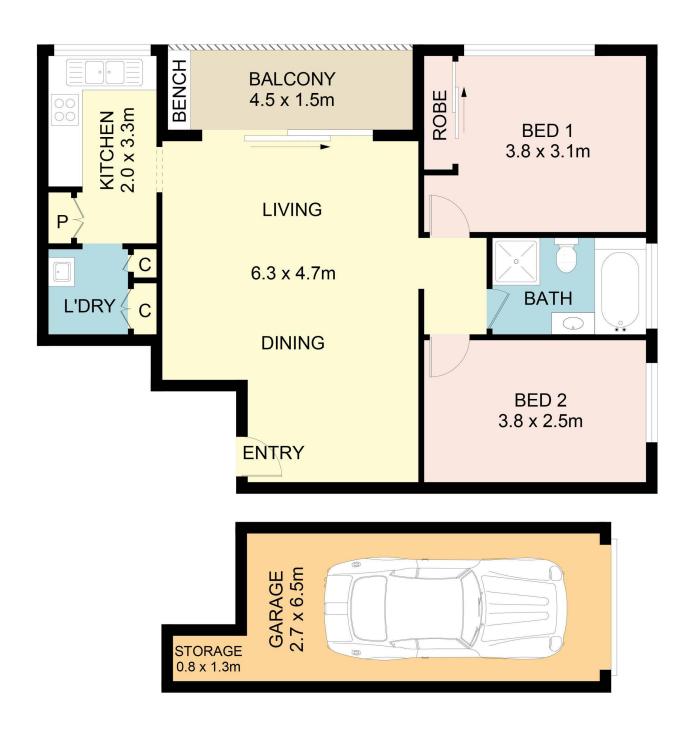

- \* Set on the first floor in corner position allowing for lots of natural sunlight
- \* Two bedrooms (main with built in)
- \* Large open plan living & dining area
- \* Neat older style kitchen
- \* Bathroom with bathtub and separate shower
- \* North street facing balcony
- \* Lock up garage with storage space
- \* Internal laundry with built in cupboards
- \* Total area: 91 sqm including garage and storage
- \* Boutique, well maintained security complex with intercom

## 6/518 Church Street, North Parramatta

DISCLAIMER: No liability for the accuracy of details contained within our floor plans. All plans are drawn and also checked to the best of our ability, however information contained in our floor plans such as area calculations are approximate, and have not been surveyed or drawn to scale. Our floor plans are for representational purposes only and should be used as such. Do not attempt to refer to our Granville | Guildford | Merrylands floor plans for structural or detailed information.