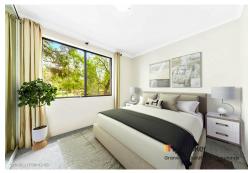

- \* Set on the first floor in corner position allowing for lots of natural sunlight
- \* Two bedrooms (main with built in)
- \* Large open plan living & dining area
- \* Neat older style kitchen
- \* Bathroom with bathtub and separate shower
- \* North street facing balcony
- \* Lock up garage with storage space
- \* Internal laundry with built in cupboards
- \* Total area: 91 sqm including garage and storage
- \* Boutique, well maintained security complex with intercom

Please Note:

Some images have been digitally modified to include virtual furniture.

| Property ID   | 2EFBF9E               |
|---------------|-----------------------|
| Property Type | Unit                  |
| House Size    | 91 m²                 |
| Land Area     | 91 m²                 |
| Including     | Toilets (1)           |
|               | Intercom              |
|               | Built-in-Robes        |
|               | Car Parking - Surface |
|               | Close to Schools      |
|               | Close to Shops        |
|               | Close to Transport    |
|               |                       |