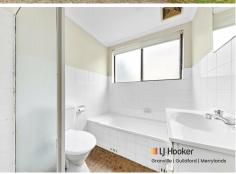

- \* Set on the first floor in corner position allowing for lots of natural sunlight
- \* Two bedrooms (main with built in)
- \* Large open plan living & dining area
- \* Neat older style kitchen
- \* Bathroom with bathtub and separate shower
- \* North street facing balcony
- \* Lock up garage with storage space
- \* Internal laundry with built in cupboards
- \* Total area: 91 sqm including garage and storage
- \* Boutique, well maintained security complex with intercom