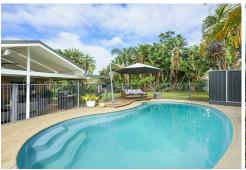

The main bedroom has an ensuite, walk-in robe, R/C A/C and a fan.

The main bathroom is central to the 2 remaining bedrooms both having double built-in robes and air conditioners.

As for the entertaining you have not been forgotten, an 8.5m x 4.5m in-ground pool and spacious covered entertainment area awaits you.