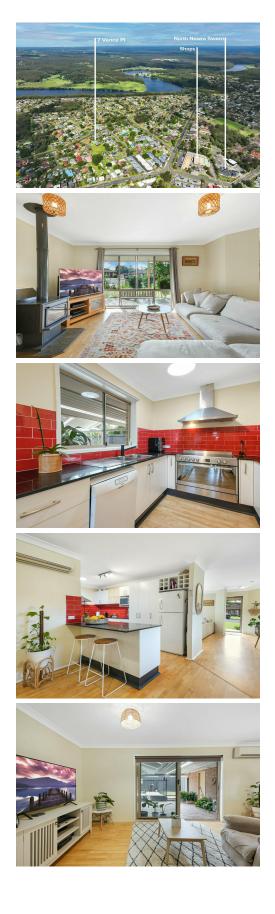

Venture into Vance!

Welcome to 7 Vance Place, North Nowra, resting on a fully fenced 868 sqm block in an extremely quiet cul-de-sac, you will find this very tidy property.

Features of the home are 3 living areas, updated kitchen boasting a 900mm free standing cooker, dishwasher and caesar stone benchtops.

The main bedroom has an ensuite, walk-in robe, R/C A/C and a fan.

The main bathroom is central to the 2 remaining bedrooms both having double built-in robes and air conditioners.

As for the entertaining you have not been forgotten, an 8.5m x 4.5m in-ground pool and spacious covered entertainment area awaits you.

Added features are a single garage, 6kw solar system, solar HWS, double linen closet,

garden shed and a sunny front verandah.

Conveniently located close to the local shopping centre, schools, tavern and medical centre makes this one a must to inspect.