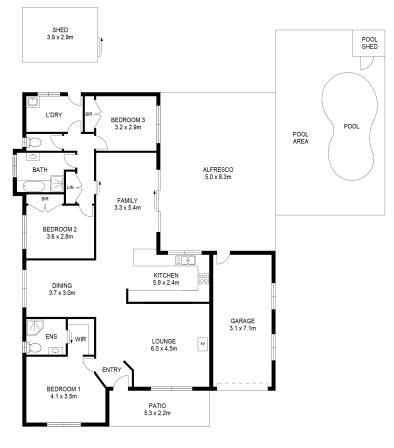

GROSS INTERNAL AREA FLOOR 1: 158m<sup>2</sup>, EXCLUDED AREAS: PATIO: 10m<sup>2</sup>, ALFRESCO: 51m<sup>2</sup> SHED: 12m<sup>2</sup> TOTAL: 231m<sup>2</sup> MEASUREMENTS ARE DEEMED HIGHLY RELIABLE BUT NOT GUARANTEED.