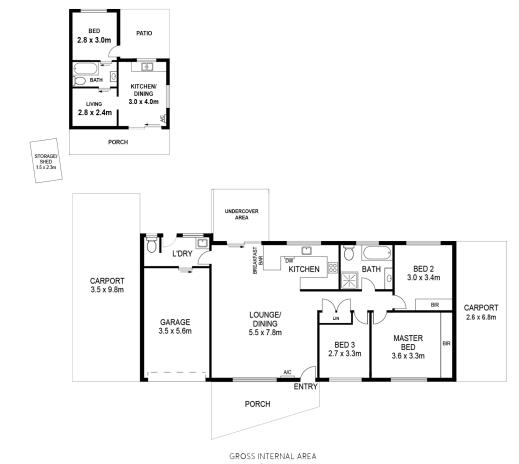

GROSS INTERNAL AREA FLOOR 1: 92m<sup>2</sup>, EXCLUDED AREAS: CARPORT : 34m<sup>2</sup>, GARAGE 19m<sup>2</sup>, SHED 3m<sup>2</sup>, PATIO 9m<sup>2</sup>, GRANNY FLAT 30m<sup>2</sup>, CARPORT 19m<sup>2</sup> TOTAL: 206m<sup>2</sup> MEASUREMENTS ARE DEEMED HIGHLY RELIABLE BUT NOT GUARANTEED.