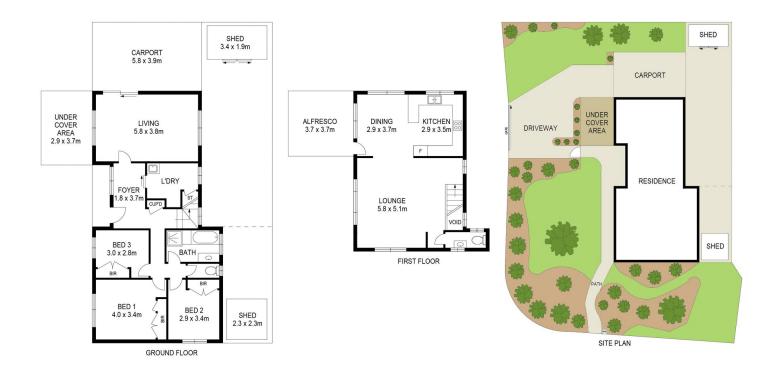

## **Prime Location**

This 3 bedroom master built home is located in a highly sought after area of North Nowra and is adjacent to "The Grotto", well known for it's amazing walking tracks. The home is on two levels, the ground floor has the three bedroom's, all having built-in robes, living room with R/C A/C, bathroom with a separate toilet and the laundry with storage space. Upstairs, we have an open plan living/dining room, with R/C A/C and fan, kitchen with a freestanding stove, a dishwasher and a powder room.

For those that like to entertain, upstairs we have a spacious alfresco balcony and downstairs, there is a second covered entertainment area. Added features are several privacy blinds, carport, two garden sheds, cathedral ceilings and timber floorings. The quality home is located on a 559sqm corner block, offering views of Cambewarra Mountain and natural bushland settings.

Licensee | patrick.tynan@ljhooker.com.au

LJ Hooker Nowra (02) 4421 2957

5/38-44 Berry Street, NOWRA NSW 2541 nowra.ljhooker.com.au | nowra@ljhooker.com.au

GROSS INTERNAL AREA FLOOR 2: 138m², EXCLUDED AREAS: CARPORT: 24m², SHEDS: 12m², ALFRESCO: 14m², UNDER COVER AREA: 12m² TOTAL: 200m²