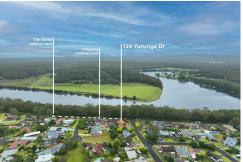

## North Nowra, 124 Yurunga Drive

For those that like to entertain, upstairs we have a spacious alfresco balcony and downstairs, there is a second covered entertainment area. Added features are several privacy blinds, carport, two garden sheds, cathedral ceilings and timber floorings. The quality home is located on a 559sqm corner block, offering views of Cambewarra Mountain and natural bushland settings.