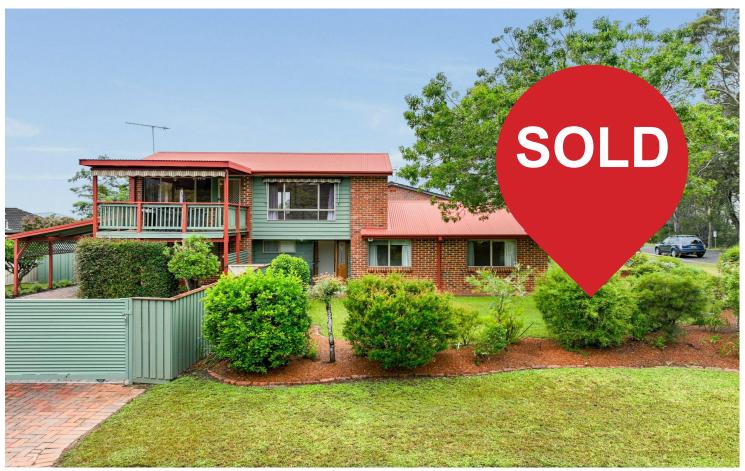

## North Nowra, 124 Yurunga Drive

## **Prime Location**

This 3 bedroom master built home is located in a highly sought after area of North Nowra and is adjacent to "The Grotto", well known for it's amazing walking tracks. The home is on two levels, the ground floor has the three bedroom's, all having built-in robes, living room with R/C A/C, bathroom with a separate toilet and the laundry with storage space. Upstairs, we have an open plan living/dining room, with R/C A/C and fan, kitchen with a freestanding stove, a dishwasher and a powder room.

For those that like to entertain, upstairs we have a spacious alfresco balcony and downstairs, there is a second covered entertainment area. Added features are several privacy blinds, carport, two garden sheds, cathedral ceilings and timber floorings. The quality home is located on a 559sqm corner block, offering views of Cambewarra Mountain and natural bushland settings.