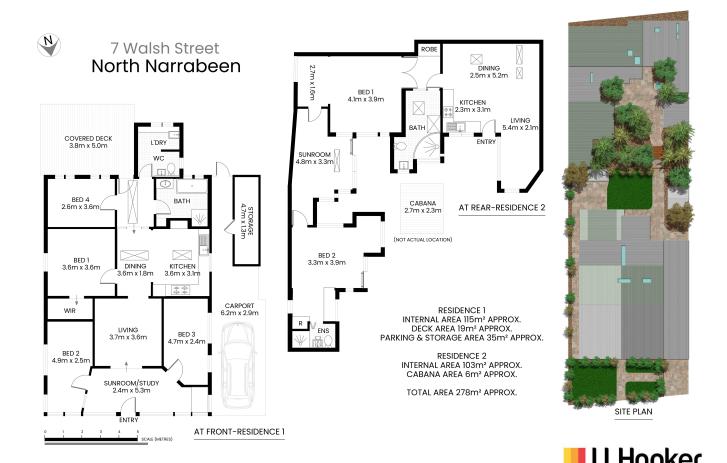

## More About this Property

| Property ID   | 2W0WF6K |   |
|---------------|---------|---|
| Property Type | House   | _ |
| House Size    | 278 m2  | _ |
| Land Area     | 683 m2  | _ |

### LJ Hooker Mona Vale (02) 9979 8000

3/18 Bungan Street, MONA VALE NSW 2103 monavale.ljhooker.com.au | monavale@ljhmv.com.au

LJ Hooker Mona Vale (02) 9979 8000

The site plan and floor plan are not to scale; measurements are indicative and in meters. Bushes and trees are placed for illustration purposes. Plans should not be relied on. Interested parties should make and rely on their own enquirie. All other information provided has been collected from reliable sources but cannot be guaranteed for accuracy.