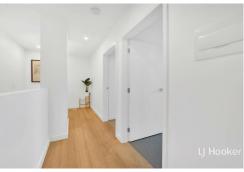

# Fabulous LOFT STYLE two bedroom apartment!

Entry into this apartment immediately impresses with large windows that saturate this home in natural light. Key to the success of its design, the contemporary finishes, including wide board flooring and quality cabinetry, are effortlessly stylish and allow space for you to make this home your own. With split system heating/cooling and an adjoining balcony, this open concept space is comfortable year-round.

This 2 bedroom, 1.5 bathroom apartment is a stand out amongst the rest. Features include; built-in wardrobes to the bedrooms, both of which are flooded with natural light.