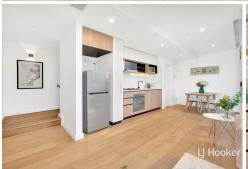

# LJ Hooker City Residential (03) 9600 2166

This apartment boasts a handy separate laundry and built in storage plus pantry to the straight line kitchen design, along with clever pin board features and porcelain benchtops.

#### **Features**

- \* Oak timber floors in living, dining, entry and kitchen
- \* Wool blend, natural fibre carpets to bedrooms.
- \* Timber veneer to kitchen and bathroom cupboards
- \* Smeg appliances including cooktop, oven, rangehood and dishwasher
- \* Porcelain tiled bathrooms
- \* Full height mirror to bathroom feature wall

Walk to the University of Melbourne from this outstanding apartment with modern open plan design. Easy access to North Melbourne Primary, University High School, Royal Melbourne Hospital, and public transport add convenience to this home's long list of admirable features.