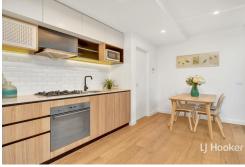

# LJ Hooker City Residential (03) 9600 2166

This apartment boasts a handy separate laundry and built in storage plus pantry to the straight line kitchen design, along with clever pin board features and porcelain benchtops.

#### **Features**

- \* Oak timber floors in living, dining, entry and kitchen
- \* Wool blend, natural fibre carpets to bedrooms.
- \* Timber veneer to kitchen and bathroom cupboards
- \* Smeg appliances including cooktop, oven, rangehood and dishwasher
- \* Porcelain tiled bathrooms
- \* Full height mirror to bathroom feature wall