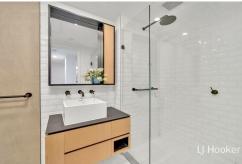

#### **Features**

- \* Oak timber floors in living, dining, entry and kitchen
- \* Wool blend, natural fibre carpets to bedrooms.
- \* Timber veneer to kitchen and bathroom cupboards
- \* Smeg appliances including cooktop, oven, rangehood and dishwasher
- \* Porcelain tiled bathrooms
- \* Full height mirror to bathroom feature wall