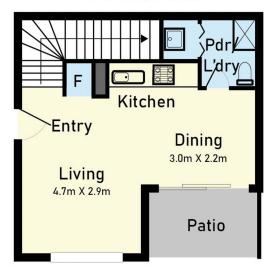

### Lower Floor

# Apartment 1109 93 Flemington Rd North Melbourne

\* Dimensions are approximate and for illustrative purposes only