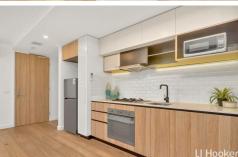

# LJ Hooker City Residential (03) 9600 2166

This apartment boasts a handy separate laundry and built in storage plus pantry to the straight line kitchen design, along with clever pin board features and porcelain benchtops.

#### **Features**

- \* Oak timber floors in living, dining, entry and kitchen
- \* Wool blend, natural fibre carpets to bedrooms.
- \* Timber veneer to kitchen and bathroom cupboards
- \* Smeg appliances including cooktop, oven, rangehood and dishwasher
- \* Porcelain tiled bathrooms
- \* Full height mirror to bathroom feature wall