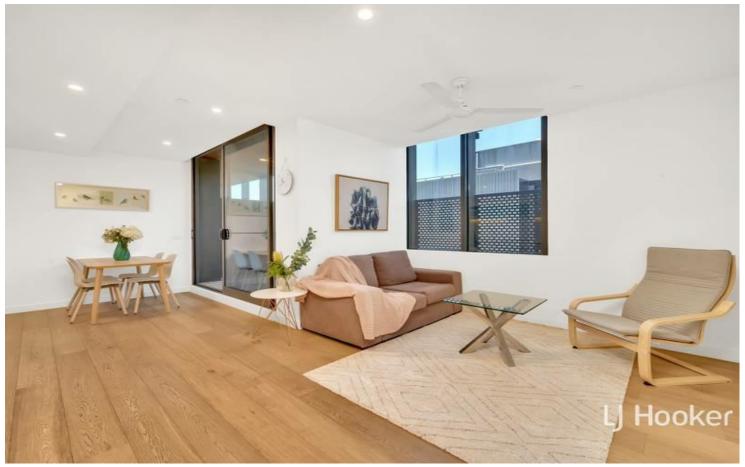

# Fabulous LOFT STYLE two bedroom apartment!

Entry into this apartment immediately impresses with large windows that saturate this home in natural light. Key to the success of its design, the contemporary finishes, including wide board flooring and quality cabinetry, are effortlessly stylish and allow space for you to make this home your own. With split system heating/cooling and an adjoining balcony, this open concept space is comfortable year-round.

This 2 bedroom, 1.5 bathroom apartment is a stand out amongst the rest. Features include; built-in wardrobes to the bedrooms, both of which are flooded with natural light.

#### **Features**

- \* Oak timber floors in living, dining, entry and kitchen
- \* Wool blend, natural fibre carpets to bedrooms.
- \* Timber veneer to kitchen and bathroom cupboards
- \* Smeg appliances including cooktop, oven, rangehood and dishwasher
- \* Porcelain tiled bathrooms
- \* Full height mirror to bathroom feature wall