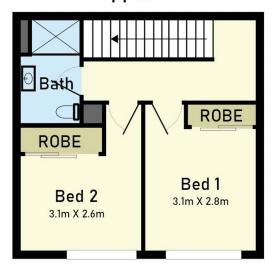

# Upper Floor

# Apartment 1109 93 Flemington Rd North Melbourne

\* Dimensions are approximate and for illustrative purposes only