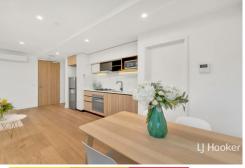

# LJ Hooker City Residential (03) 9600 2166

This apartment boasts a handy separate laundry and built in storage plus pantry to the straight line kitchen design, along with clever pin board features and porcelain benchtops.

#### **Features**

- \* Oak timber floors in living, dining, entry and kitchen
- \* Wool blend, natural fibre carpets to bedrooms.
- \* Timber veneer to kitchen and bathroom cupboards
- \* Smeg appliances including cooktop, oven, rangehood and dishwasher
- \* Porcelain tiled bathrooms
- \* Full height mirror to bathroom feature wall

Walk to the University of Melbourne from this outstanding apartment with modern open plan design. Easy access to North Melbourne Primary, University High School, Royal Melbourne Hospital, and public transport add convenience to this home's long list of admirable features.