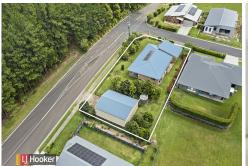

However, the true highlight of this property lies just beyond its walls - a monumental 80.1 m2 (Approx) shed, accessible directly from the road. Whether you're a business owner in need of ample storage or a car enthusiast with a fleet of vehicles, this versatile shed promises to be the ultimate man cave.

- •2017 Build
- •Solar
- •4 car shed
- Fenced yard

We have obtained all information in this document from sources we believe to be reliable, however, we cannot guarantee its accuracy. Prospective buyers are advised to carry out their own investigations.

### Approximate Gross Internal Area = 172.2 sq m Garage / Shed = 80.1 sq m Total = 252.3 sq m