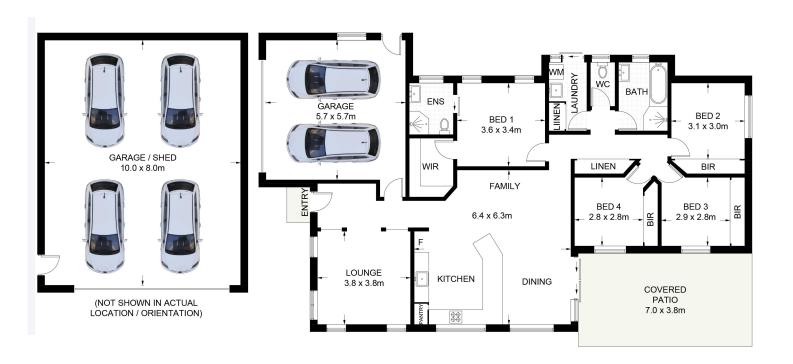

Designed with your lifestyle in mind, this property features a media room, large kitchen and dining areas, a luxurious master bedroom complete with ensuite and walk-in robe, alongside three additional bedrooms each equipped with built-in wardrobes all serviced by a family bathroom.

However, the true highlight of this property lies just beyond its walls - a monumental 80.1 m2 (Approx) shed, accessible directly from the road. Whether you're a business owner in need of ample storage or a car enthusiast with a fleet of vehicles, this versatile shed promises to be the ultimate man cave.

- •2017 Build
- •Solar
- •4 car shed
- Fenced yard

We have obtained all information in this document from sources we believe to be reliable, however, we cannot guarantee its accuracy. Prospective buyers are advised to carry out their own investigations.

### Approximate Gross Internal Area = 172.2 sq m Garage / Shed = 80.1 sq m Total = 252.3 sq m

# 2 Rosemary Gardens, North Macksville, NSW 2447

DISCLAIMER: PLANS SHOWN ARE FOR PRESENTATION PURPOSES AND ARE NOT PART OF ANY LEGAL DOCUMENT. ALL MEASUREMENTS AND FIGURES ARE APPROXIMATE.