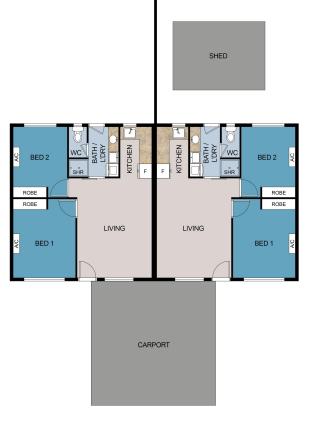

#### Summary Below,

- Fully fenced allotment with 'Super Strong Besser Brick Construction' internal & exterior (New Roof within the last years)
- Full air-conditioned (Split system), revised kitchen & bathroom (possibly 10-15 years ago) Tiled flooring & security screen
- Location is in a Quiet court, including a mixture of Unit + stand-alone housing (13 allotments only) - Easy access Sam Road
- Shopping close Mount Pleasant Shopping Centre Greenfields North Mackay (Evan St) & Of course Caneland's + CBD
- School is required in a short drive, you have a majority of the Nth Side schools close, plus Childcare facilities minutes away
- The biggest selling point, however, is the CONSTRUCTION Besser brick-built units are super easy to repair and rejuvenate
- SOLID Besser Block construction very suited to easy repair and maintenance REFER to 3-D virtual Tour of the Units (3-D)

### LJ Hooker Mackay Group (07) 4962 3535

SHOP 2425 Caneland Cn, MACKAY QLD 4740 mackaygroup.ljhooker.com.au | mackaygroup@ljhooker.com.au

This floor plan including furniture, fixture measurements and dimensions are approximate and for illustrative purposes only. BoxBrownie.com gives no guarantee, warranty or representation as to the accuracy and layout. All enquiries must be directed to the agent, vendor or party representing this floor plan.