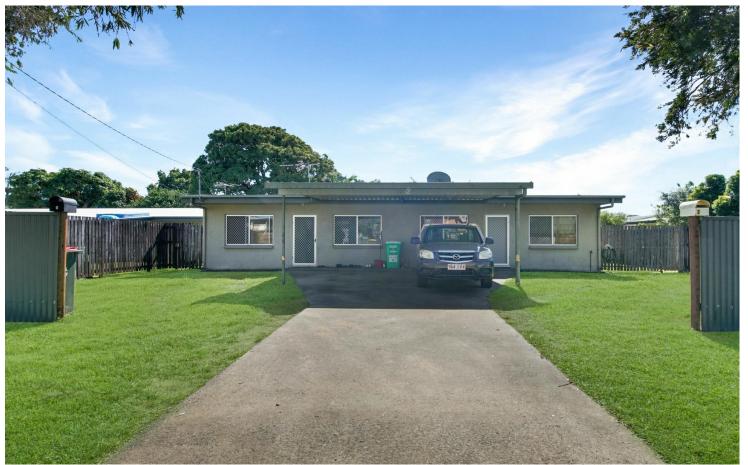

# North Mackay, 6 Dolby Court

Those who wait will MISS OUT incredibly 'RARE' For Sale DUPLEX at 'OFFERS FROM \$575,000' (At Or Above Welcomed) - (Information pack available)

Nestled conveniently close to all services yet private enough to be away, these very wellpresented duplex is a true diamond 'Cash Flow Positive' style, x2 units sitting on one allotment in a prime location with land size 638 m2 (1 Rates Notice + 1 Insurance Policy -Information with Agent)

#### Summary Below,

- Fully fenced allotment with 'Super Strong Besser Brick Construction' internal & exterior (New Roof within the last years)
- Full air-conditioned (Split system), revised kitchen & bathroom (possibly 10-15 years ago) Tiled flooring & security screen
- Location is in a Quiet court, including a mixture of Unit + stand-alone housing (13 allotments only) - Easy access Sam Road
- Shopping close Mount Pleasant Shopping Centre Greenfields North Mackay (Evan St) & Of course Caneland's + CBD
- School is required in a short drive, you have a majority of the Nth Side schools close, plus Childcare facilities minutes away
- The biggest selling point, however, is the CONSTRUCTION Besser brick-built units are super easy to repair and rejuvenate
- SOLID Besser Block construction very suited to easy repair and maintenance REFER to 3-D virtual Tour of the Units (3-D)