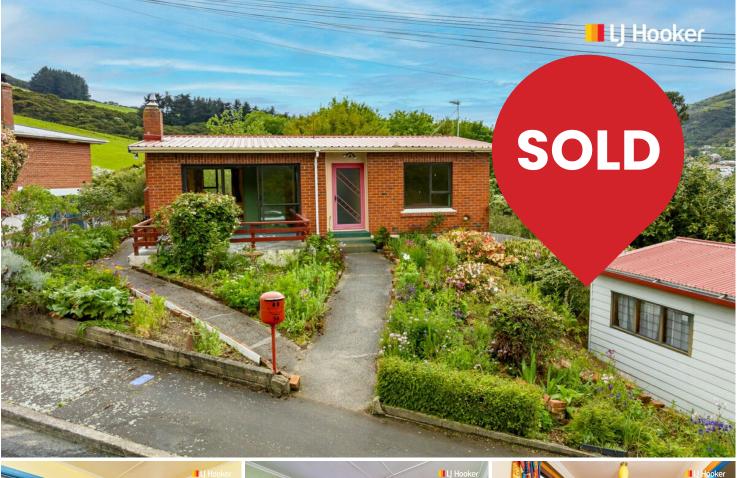

## North East Valley, 56 Kelvin Road

Cute as a Button

Auction Location: LJ Hooker Dunedin, 63 Musselburgh Rise

Located at the end of a quiet no-exit street, this super cute home is sure to tick a number of your boxes. Built in sturdy brick with aluminum joinery, this property offers many features including two double bedrooms (with built in wardrobes); refreshed bathroom; pellet fire, beautiful polished floorboards in the kitchen and dining area and good indoor/outdoor to a sunny entertaining area, which looks out to a rural setting.

The large 901m2 section is perfect for avid gardeners and includes a separate deck at the rear of the property, ideal for relaxing after a long day whilst appreciating the tranquility and colour of the blooming garden in spring and summer. Underfloor access to the house and a single garage at the front of the