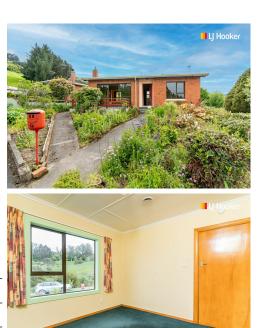

## North East Valley, 56 Kelvin Road

Cute as a Button

Auction Location: LJ Hooker Dunedin, 63 Musselburgh Rise

Located at the end of a quiet no-exit street, this super cute home is sure to tick a number of your boxes. Built in sturdy brick with aluminum joinery, this property offers many features including two double bedrooms (with built in wardrobes); refreshed bathroom; pellet fire, beautiful polished floorboards in the kitchen and dining area and good indoor/outdoor to a sunny entertaining area, which looks out to a rural setting.

The large 901m2 section is perfect for avid gardeners and includes a separate deck at the rear of the property, ideal for relaxing after a long day whilst appreciating the tranquility and colour of the blooming garden in spring and summer. Underfloor access to the house and a single garage at the front of the