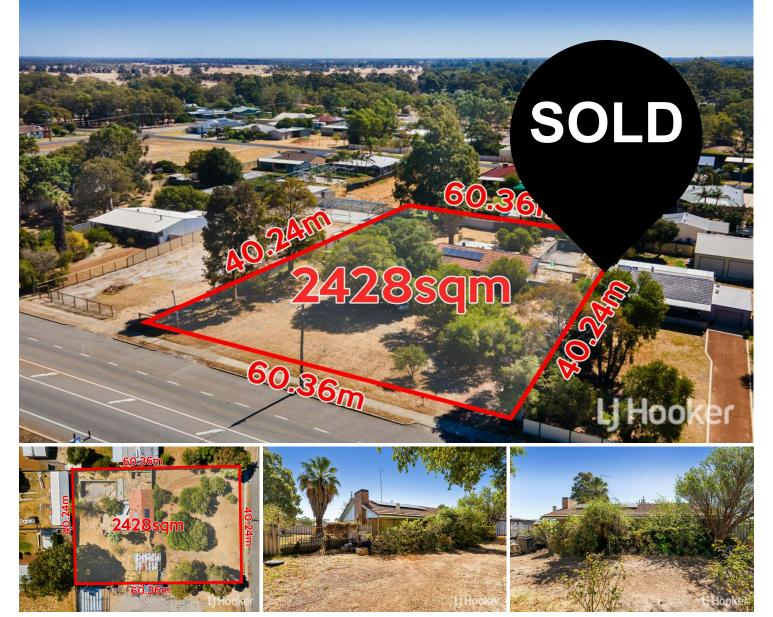

## Welcome to a fantastic opportunity in North Dandalup!

This property offers a rare chance to secure a prime development opportunity in a soughtafter location. With a generous 2429sqm of land, zoned R10 this established block presents the potential to subdivide into 2 street front lots (subject to approvals), making it an ideal investment for savvy developers. The existing 3-bedroom, 1-bathroom home requires major renovation or replacement to unleash the full potential of this expansive block.

Buy and build on it as a large single block or build on half and subdivide and sell half, now or in the future. Explore other development options.

We cannot guarantee or give any warranty about the information provided. Interested parties must rely solely on their own enquiries.

Located close to a park and the local train station, this property is primed for a bright future. Don't miss out on this exciting prospect —call now to discuss!

For Sale Offers Over \$480,000

View ljhooker.com.au/4P9WFF2