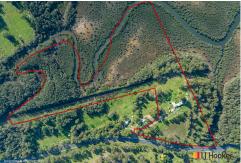

## North Batemans Bay, 11371 Princes Highway

LOCATION PACKED WITH POTENTIAL

Around 3.5 kms north of the CBD of Batemans Bay is this interesting 14.07 hectares (around 35 acres) of dual zoned land. C4 Environmental Living zoning with consent allowing various uses including camping grounds, cellar door premises, community facilities, dual occupancies, dwellings, eco-tourism, farm buildings and sheds, group homes, home businesses plus others. The land is also C2 Environmental Conservation zoning with consent allowing boat sheds, camping grounds, oyster aquaculture, water recreation structures offers an opportunity for those who vision to create a vibrant tourism business.

To my mind having around 670m frontage to the tidal Cullendulla inlet - what better place to plan your tourism enterprise? There is potential access for kayaking out to Long Beach and beyond and you can put in some tiny homes for holiday-let or set up hip camping.