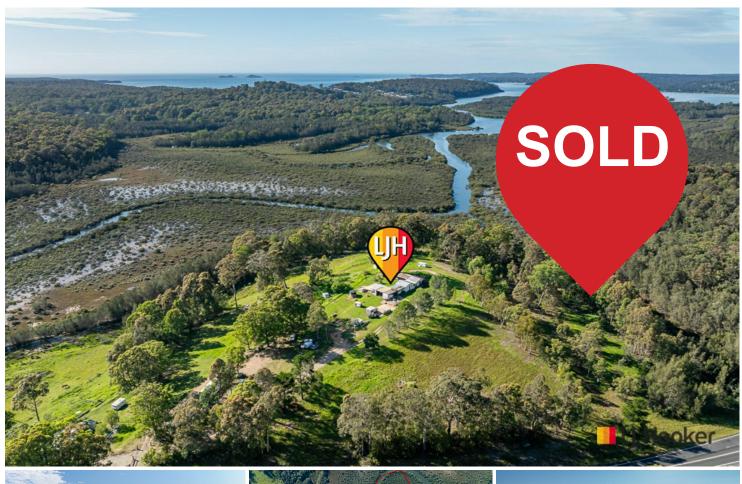

## North Batemans Bay, 11371 Princes Highway

LOCATION PACKED WITH POTENTIAL

Around 3.5 kms north of the CBD of Batemans Bay is this interesting 14.07 hectares (around 35 acres) of dual zoned land. C4 Environmental Living zoning with consent allowing various uses including camping grounds, cellar door premises, community facilities, dual occupancies, dwellings, eco-tourism, farm buildings and sheds, group homes, home businesses plus others. The land is also C2 Environmental Conservation zoning with consent allowing boat sheds, camping grounds, oyster aquaculture, water recreation structures offers an opportunity for those who vision to create a vibrant tourism business.

To my mind having around 670m frontage to the tidal Cullendulla inlet - what better place to plan your tourism enterprise? There is potential access for kayaking out to Long Beach and beyond and you can put in some tiny homes for holiday-let or set up hip camping.

Sited in the right position there are views out to the creek and ocean.

If you are not interested in tourism, it's a good-sized parcel of land close to town to build your dream home with room for plenty of shedding and parking great for the tradie. You could share the cost of the land with a family member and STCA build two homes, there is plenty of room.