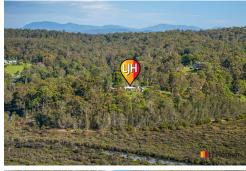

## North Batemans Bay, 11371 Princes Highway

LOCATION PACKED WITH POTENTIAL

Around 3.5 kms north of the CBD of Batemans Bay is this interesting 14.07 hectares (around 35 acres) of dual zoned land. C4 Environmental Living zoning with consent allowing various uses including camping grounds, cellar door premises, community facilities, dual occupancies, dwellings, eco-tourism, farm buildings and sheds, group homes, home businesses plus others. The land is also C2 Environmental Conservation zoning with consent allowing boat sheds, camping grounds, oyster aquaculture, water recreation structures offers an opportunity for those who vision to create a vibrant tourism business.

LJ Hooker Batemans Bay (02) 4472 6455

still less than a five-minute drive to the centre of Batemans Bay with shops, clubs and restaurants. There is an old 3-bedroom home that to my mind is past repairing, plus various sheds that could do for temporary accommodation while you build your new residence