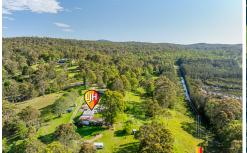

## North Batemans Bay, 11371 Princes Highway

LOCATION PACKED WITH POTENTIAL

Around 3.5 kms north of the CBD of Batemans Bay is this interesting 14.07 hectares (around 35 acres) of dual zoned land. C4 Environmental Living zoning with consent allowing various uses including camping grounds, cellar door premises, community facilities, dual occupancies, dwellings, eco-tourism, farm buildings and sheds, group homes, home businesses plus others. The land is also C2 Environmental Conservation zoning with consent allowing boat sheds, camping grounds, oyster aquaculture, water recreation structures offers an opportunity for those who vision to create a vibrant tourism business.

LJ Hooker Batemans Bay (02) 4472 6455

still less than a five-minute drive to the centre of Batemans Bay with shops, clubs and restaurants. There is an old 3-bedroom home that to my mind is past repairing, plus various sheds that could do for temporary accommodation while you build your new residence