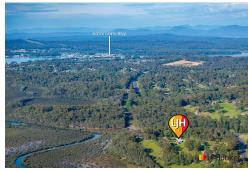

## North Batemans Bay, 11371 Princes Highway

LOCATION PACKED WITH POTENTIAL

Around 3.5 kms north of the CBD of Batemans Bay is this interesting 14.07 hectares (around 35 acres) of dual zoned land. C4 Environmental Living zoning with consent allowing various uses including camping grounds, cellar door premises, community facilities, dual occupancies, dwellings, eco-tourism, farm buildings and sheds, group homes, home businesses plus others. The land is also C2 Environmental Conservation zoning with consent allowing boat sheds, camping grounds, oyster aquaculture, water recreation structures offers an opportunity for those who vision to create a vibrant tourism business.

Direct access off the Princes Highway offers good exposure and an easy to find location

3 1 0

For Sale \$895,000-\$920,000

View ljhooker.com.au/1160F8F

Contact
Rob Routledge
0414 235 976
rroutledge.batemansbay@ljhooker.com.au

Batemans Bay is the one of main tourist destination on the South Coast around 3.5 hours drive from southern Sydney and less than 2 from Canberra.

Council Rates \$1,554.67pa