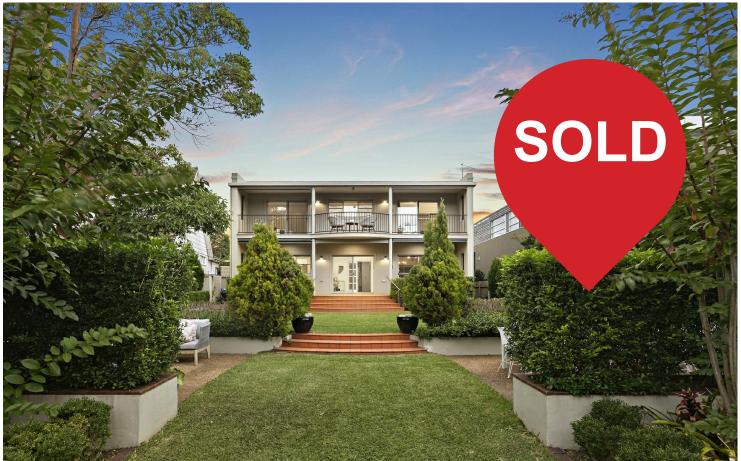

## North Balgowlah, 6 Warringah Street

North to rear home in a prime position adjoining reserve.

Set on 607sqm of exquisitely landscaped gardens with near-level lawn flowing out to Manly Dam Reserve at the rear, this 4 bedroom residence was built from the ground up to fully optimise its tranquil north rear setting. Exceptionally bright and airy with a sweeping living and dining space, casual dining area and easy flow to sun-drenched rear verandahs on both levels with sublime bushland vistas, the residence is comfortably modern yet presents scope to infuse your creative decorative finesse. Nestled in one of the area's most exclusive dress-circle settings with direct access to bushwalking and mountain biking trails from the rear gate, it is only 250m from Balgowlah North Public School and 300m from North Balgowlah Village shops.

- Rendered Tuscan-inspired facade matched with manicured hedges and conifers
- Impressive double-height entrance foyer with a large under-stair storeroom
- Sweeping living and dining space runs front to rear and overlooks the gardens
- Glass sliders open to a wide covered rear terrace with northerly bushland views