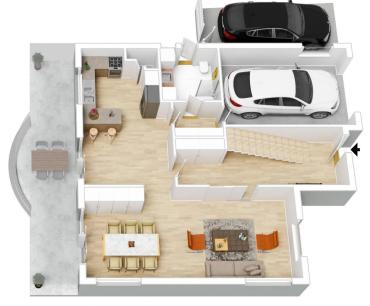

First Floor

**Ground Floor** 

## 6 Warringah Street, North Balgowlah

The floor plan is not to scale; measurements are indicative and in metres. All features included in this 3D plan are for inspiration purposes only. his is not an exact replica of the property or the position of exterior elements. Plans should not be relied on. Interested parties should make and rely on their own enquiries.