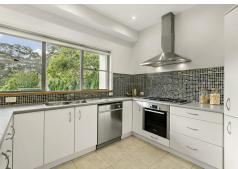

LJ Hooker Seaforth (02) 9948 7080

- Four steps from the terrace to near-level north rear lawn and pristine gardens
- Tidy open plan gas kitchen with dishwasher, casual dining opens to the terrace
- Extra-large bedrooms with built-ins, modern bathrooms include a full main
- Covered upstairs terrace with northerly bushland vistas and an ocean cameo
- High ceilings, ducted air-con and retractable blinds shade the terraces
- Private enclosed rear lawn with two sunny courtyards easy access for a pool (STCA)
- Secure gated access to grassy reserve bounded by tranquil native bushland
- 400m stroll to city buses, minutes to Balgowlah Village and Manly Beach
- Lock-up garage with storage and internal access plus a carport