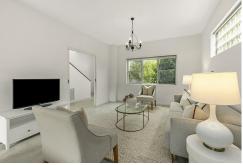

- Rendered Tuscan-inspired facade matched with manicured hedges and conifers
- Impressive double-height entrance foyer with a large under-stair storeroom
- Sweeping living and dining space runs front to rear and overlooks the gardens
- Glass sliders open to a wide covered rear terrace with northerly bushland views