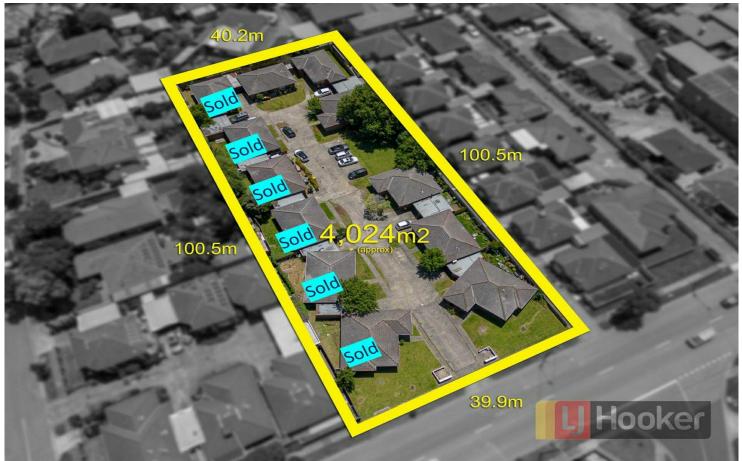

# Noble Park, 7-12/34-36 Chandler Rd

Excellent opportunity - Buy one or buy the whole 6 units,

Golden opportunity to purchase these 6 brick veneer, tiled roof, free standing units on group of 12 units. This group of units have been built on high ground and set on block over an acre, 4024m2. These 6 units are all set on one side of the group, mathematically occupied approx 2000m2 or half of the whole block of land, with open space for guest parkings. All units are bigger than normal units with space for you to renovate and improve it to suit all of your requirements to live in it or renovate these units to increase rental returns and resell. This is a profitable investment portfolio, all units are currently rented. Each unit offers: 2 good sized bedrooms all with Birs, gas appliances, sunny lounge, lock up garage, private back yard. The properties are conveniently located close South Eastern private hospital, Dandenong hospital, Schools; handy to vibrant Noble Park shopping precint, Dandenong shopping centre, station, easy access to Princess highway, Monash freeway, East link. These units are priced to sell. Don't miss out on this excellent opportunity, call us today!