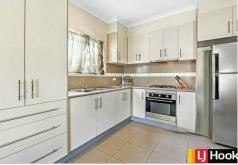

This great townhouse comprising 3 good size bedrooms, master with FSN, other 2 bedrooms with BIR, upper level with a study, 2 bathrooms and 3 toilets for your convenience. Kitchen with gas appliances with meal area, sunlit lounge room, ducted heating and cooling, double remote control car garage with internal access plus a parking space at the front. Big front yard, pergola, low maintenance courtyard with water tank...and more….