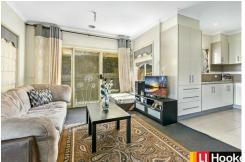

This great townhouse comprising 3 good size bedrooms, master with FSN, other 2 bedrooms with BIR, upper level with a study, 2 bathrooms and 3 toilets for your convenience. Kitchen with gas appliances with meal area, sunlit lounge room, ducted heating and cooling, double remote control car garage with internal access plus a parking space at the front. Big front yard, pergola, low maintenance courtyard with water tank...and more….