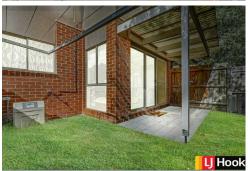

This great townhouse comprising 3 good size bedrooms, master with FSN, other 2 bedrooms with BIR, upper level with a study, 2 bathrooms and 3 toilets for your convenience. Kitchen with gas appliances with meal area, sunlit lounge room, ducted heating and cooling, double remote control car garage with internal access plus a parking space at the front. Big front yard, pergola, low maintenance courtyard with water tank...and more….