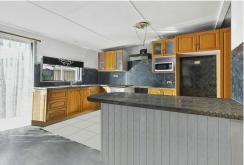

Internal Features Include:

4 Bedroom

2 Bathroom (one ensuite)

Single internal garage

Hard wood flooring

Stone Bench tops in kitchen

Dishwasher

For Sale Please Call

External Features Include:

Double Shed with workshop space

Solar Power

701m2 block

2x double gate access

Fully fenced

Tin Roof

Shopping is available at Bribie Island central which is only 5 minutes away by car or the local IGA only 2 minutes down the road. Your closest eateries and takeaways only minutes away at the Spinnaker Marina, complimented by walking tracks along the esplanade only 2 minutes around the corner.