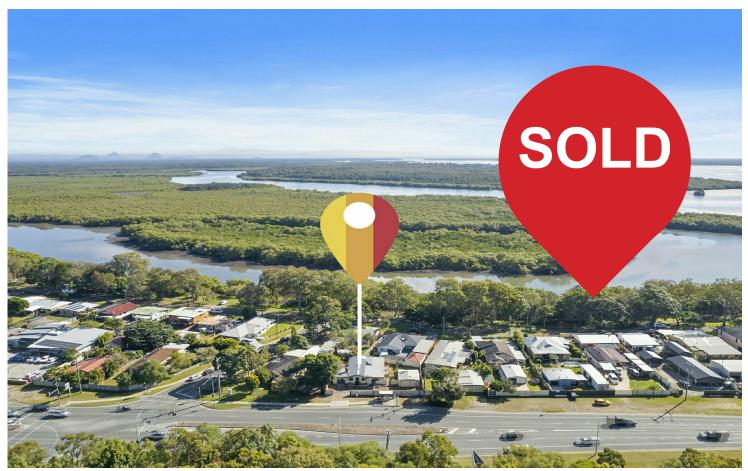

# Ningi, 1433 Bribie Island Road

## Bring your Paintbrush!

Calling all handy people, tradies or builders interested in making a home with the personal touch or flipping for profit, here is a project you can really get behind! 1433 Bribie Island Road, Ningi.

Built circa 1980 and situated on a 701m2 block, this property has better days ahead and is a perfect blank canvas for those who are ready to take on a renovating challenge and create a home tailored to suit themselves.