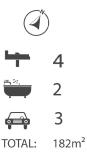

Internal Features Include:

4 Bedroom

2 Bathroom (one ensuite)

Single internal garage

Hard wood flooring

Stone Bench tops in kitchen

Dishwasher

For Sale Please Call

# More About this Property

| Property ID   | WAYHCP                                                    |
|---------------|-----------------------------------------------------------|
| Property Type | House                                                     |
| Land Area     | 701 m²                                                    |
| Including     | Ensuite<br>Secure Parking<br>Fully Fenced<br>Solar Panels |