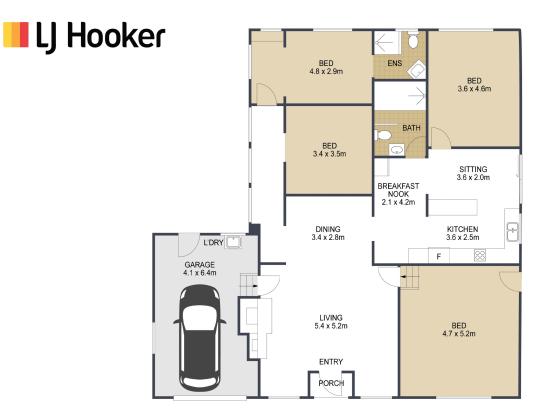

Internal Features Include:

4 Bedroom

2 Bathroom (one ensuite)

Single internal garage

Hard wood flooring

Stone Bench tops in kitchen

Dishwasher

For Sale Please Call

# More About this Property

| Property ID   | WAYHCP                                                    |
|---------------|-----------------------------------------------------------|
| Property Type | House                                                     |
| Land Area     | 701 m²                                                    |
| Including     | Ensuite<br>Secure Parking<br>Fully Fenced<br>Solar Panels |

## 1433 Bribie Island Road, NINGI

ARTIST'S IMPRESSION ONLY: While every attempt has been made to ensure the accuracy of this floor plan's areas and measurements of doors, windows, rooms and all other items are approximate and no responsibility is taken for any error, omission, or mis-statement. This plan is for illustrative purposes only and should only be used as such by any prospective purchaser. Floor plan by: www.open2view.com.au