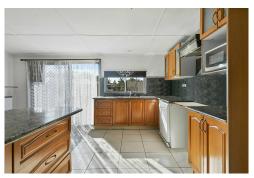

Internal Features Include:

4 Bedroom

2 Bathroom (one ensuite)

Single internal garage

Hard wood flooring

Stone Bench tops in kitchen

Dishwasher

For Sale Please Call

External Features Include:

Double Shed with workshop space

Solar Power

701m2 block

2x double gate access

Fully fenced

Tin Roof

Shopping is available at Bribie Island central which is only 5 minutes away by car or the local IGA only 2 minutes down the road. Your closest eateries and takeaways only minutes away at the Spinnaker Marina, complimented by walking tracks along the esplanade only 2 minutes around the corner.