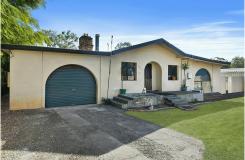

Built circa 1980 and situated on a 701m2 block, this property has better days ahead and is a perfect blank canvas for those who are ready to take on a renovating challenge and create a home tailored to suit themselves.

Internal Features Include:

4 Bedroom

2 Bathroom (one ensuite)

Single internal garage

Hard wood flooring

Stone Bench tops in kitchen

Dishwasher

For Sale Please Call

External Features Include:

Double Shed with workshop space

Solar Power

701m2 block

2x double gate access

Fully fenced

Tin Roof

Shopping is available at Bribie Island central which is only 5 minutes away by car or the local IGA only 2 minutes down the road. Your closest eateries and takeaways only minutes away at the Spinnaker Marina, complimented by walking tracks along the esplanade only 2 minutes around the corner.