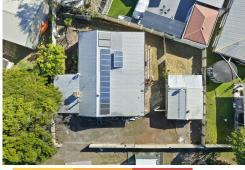

External Features Include:

Double Shed with workshop space

Solar Power

701m2 block

2x double gate access

Fully fenced

Tin Roof

Shopping is available at Bribie Island central which is only 5 minutes away by car or the local IGA only 2 minutes down the road. Your closest eateries and takeaways only minutes away at the Spinnaker Marina, complimented by walking tracks along the esplanade only 2 minutes around the corner.