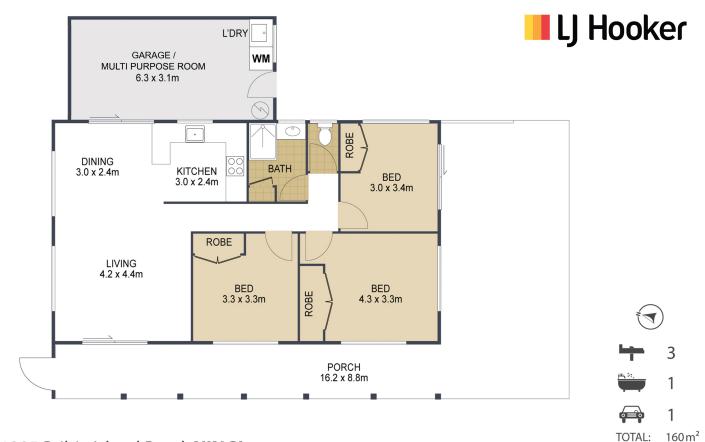

### 1395 Bribie Island Road, NINGI

ARTIST'S IMPRESSION ONLY: While every attempt has been made to ensure the accuracy of this floor plan's areas and measurements of doors, windows, rooms and all other items are approximate and no responsibility is taken for any error, omission, or mis-statement. This plan is for illustrative purposes only and should only be used as such by any prospective purchaser Floor plan by: www.open2view.com.au