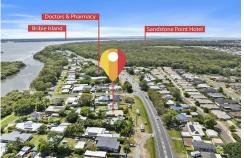

#### FIRST HOME BUYER ALERT

This 3-bedroom, solid brick home, on a traditional flat 726m2 block, walking distance to the water, Doctors, local shops, gym and day care centre is priced under the first home buyers stamp duty concession. Minutes from the beautiful Bribie Island and an easy commute to the Bruce Highway or the Caboolture / Morayfield business district and industrial areas, this is a great starter. 3 generous sized bedrooms and a single bathroom, a great all weather patio area overlooking the yard, tiled throughout, Airconditioning and a single garage, that has been turned into a multipurpose room, that could easily be converted back, plus that great yard for the kids. The property is currently tenanted if you are looking for an investment, and the tenants are happy to stay. We have deleted all the tenants belongings from the photos for their privacy. In keeping with the RTA guidelines, we have to give the tenants 24 hours notice to view the property. So, for a private inspection of the property, call Gary Houghton today.