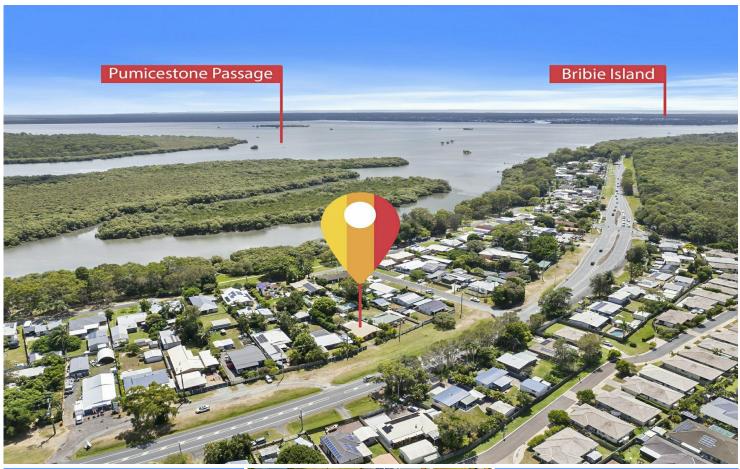

#### FIRST HOME BUYER ALERT

This 3-bedroom, solid brick home, on a traditional flat 726m2 block, walking distance to the water, Doctors, local shops, gym and day care centre is priced under the first home buyers stamp duty concession. Minutes from the beautiful Bribie Island and an easy commute to the Bruce Highway or the Caboolture / Morayfield business district and industrial areas, this is a great starter. 3 generous sized bedrooms and a single bathroom, a great all weather patio area overlooking the yard, tiled throughout, Airconditioning and a single garage, that has been turned into a multipurpose room, that could easily be converted back, plus that great yard for the kids. The property is currently tenanted if you are looking for an investment, and the tenants are happy to stay. We have deleted all the tenants belongings from the photos for their privacy. In keeping with the RTA guidelines, we have to give the tenants 24 hours notice to view the property. So, for a private inspection of the property, call Gary Houghton today.